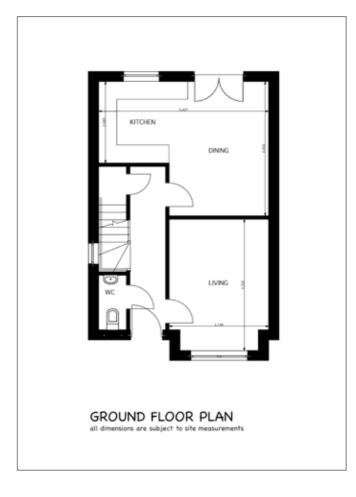

#### **GROUND FLOOR**

Entrance door leading to:

#### **ENTRANCE HALL:**

#### **CLOAKROOM:**

Low flush WC.

#### **LIVING ROOM:**

14' 1" x 7' 2" (4.29m x 2.18m)

#### **KITCHEN OPEN TO DINING AREA:**

17' 8" x 14' 4" (5.38m x 4.37m) (at widest points)

**FIRST FLOOR** 