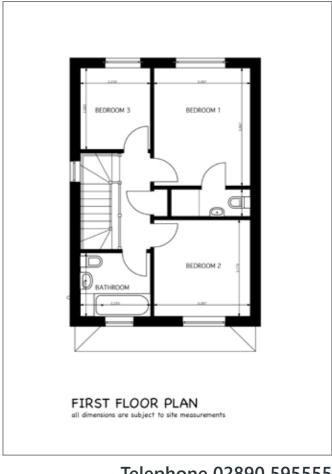

#### BEDROOM (1):

12' 7" x 10' 1" (3.84m x 3.07m)

#### **ENSUITE SHOWER ROOM:**

#### BEDROOM (2):

10' 4" x 10' 1" (3.15m x 3.07m)

#### BEDROOM (3):

8' 8" x 7' 4" (2.64m x 2.24m)

#### **BATHROOM:**

7' 4" x 6' 8" (2.24m x 2.03m)