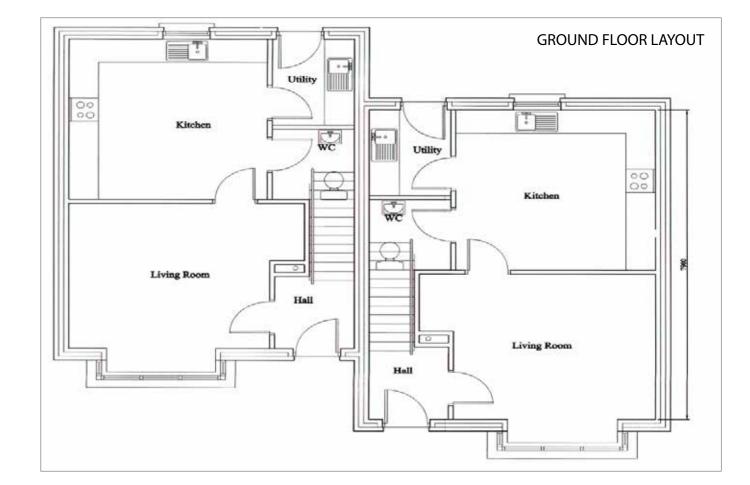

## **SITES 1 & 2 ACCOMMODATION**

## **GROUND FLOOR**

LIVING ROOM: 15' 9" x 14' 9" (4.8m x 4.5m) (to inc.

KITCHEN: 13' 5" x 13' 3" (4.1m x 4.05m)

UTILITY ROOM: 7' 3" x 5' 3" (2.2m x 1.6m)

WC: 5' 11" x 5' 3" (1.8m x 1.6m)

## **GROUND FLOOR**

LIVING ROOM: 1 5' 9" x 14' 9" (4.8m x 4.5m)

KITCHEN: 13' 5" x 13' 3" (4.1m x 4.05m)

**SITES 3 & 4 ACCOMMODATION** 

UTILITY ROOM: 7' 3" x 5' 3" (2.2m x 1.6m)

WC: 5' 11" x 5' 3" (1.8m x 1.6m)