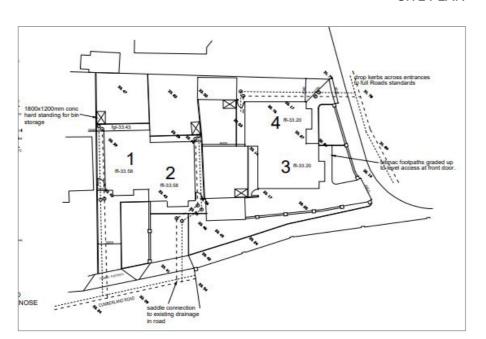

KITCHEN: 13' 5" x 13' 3" (4.1m x 4.05m)

UTILITY ROOM: 7' 3" x 5' 3" (2.2m x 1.6m)

WC: 5' 11" x 5' 3" (1.8m x 1.6m)

## FIRST FLOOR

BEDROOM (1): 13' 5" x 9' 10" (4.1m x 3.0m)

ENSUITE: 5' 7" x 5' 3" (1.7m x 1.6m)

BEDROOM (2): 9' 6" x 8' 2" (2.9m x 2.48m)

BEDROOM (3): 9' 2" x 8' 2" (2.8m x 2.48m)

BATHROOM: 7' 3" x 5' 9" (2.2m x 1.75m)

## **GROUND FLOOR**

LIVING ROOM: 1 5' 9" x 14' 9" (4.8m x 4.5m)

KITCHEN: 13' 5" x 13' 3" (4.1m x 4.05m)

**SITES 3 & 4 ACCOMMODATION** 

UTILITY ROOM: 7' 3" x 5' 3" (2.2m x 1.6m)

WC: 5' 11" x 5' 3" (1.8m x 1.6m)

## **FIRST FLOOR**

BEDROOM (1): 13' 5" x 9' 10" (4.1m x 3.0m)

ENSUITE: 5' 7" x 5' 3" (1.7m x 1.6m)

BEDROOM (2): 9' 6" x 8' 2" (2.9m x 2.48m)

BEDROOM (3): 9' 2" x 8' 2" (2.8m x 2.48m)

BATHROOM: 7' 3" x 5' 9" (2.2m x 1.75m)

## SITE PLAN











## Location



## **Financial Advice**

If you are moving house or investing in property, we can put you in touch with an independent financial advisor. This is a free, no obligation service, so why not contact us to see what they have to offer.

## Website

View all our properties on-line or check how your home is selling.
Our website is updated every 30 minutes. Visit our website at www.simonbrien.com

## **Lettings Department**

Simon Brien Residential have an experienced and professional lettings department who offer a comprehensive lettings service. Contact our team, without obligation, on **028 9066 8888** 





## REF: JD/K/20/SO



North Down 48 High Street Holywood BT18 9AE T 02890 428989 E holywood@simonbrien.com

237 Upper Newtownards Road Belfast BT4 3JF

wtownards Hi