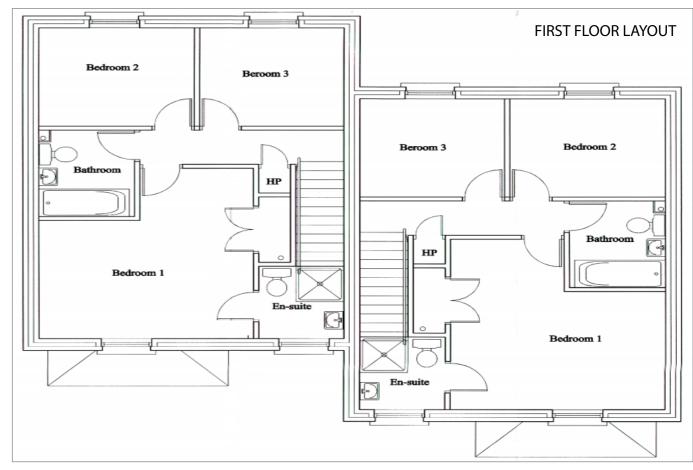

## FIRST FLOOR

BEDROOM (1): 13' 5" x 9' 10" (4.1m x 3.0m)

ENSUITE: 5' 7" x 5' 3" (1.7m x 1.6m)

BEDROOM (2): 9' 6" x 8' 2" (2.9m x 2.48m)

BEDROOM (3): 9' 2" x 8' 2" (2.8m x 2.48m)

BATHROOM: 7' 3" x 5' 9" (2.2m x 1.75m)

## **FIRST FLOOR**

BEDROOM (1): 13' 5" x 9' 10" (4.1m x 3.0m)

ENSUITE: 5' 7" x 5' 3" (1.7m x 1.6m)

BEDROOM (2): 9' 6" x 8' 2" (2.9m x 2.48m)

BEDROOM (3): 9' 2" x 8' 2" (2.8m x 2.48m)

BATHROOM: 7' 3" x 5' 9" (2.2m x 1.75m)