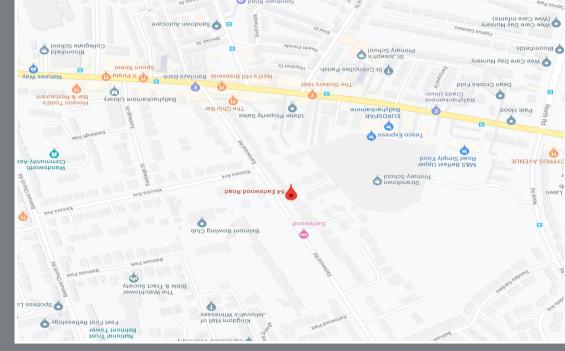

Earlswood Road is one of the finest addresses within East Belfast, a tree lined avenue that connects the Belmont Road to the Upper Newtownards Road, and Ballyhackamore, an area that has always been incredibly popular for those seeking to have all amenities on their doorstep.