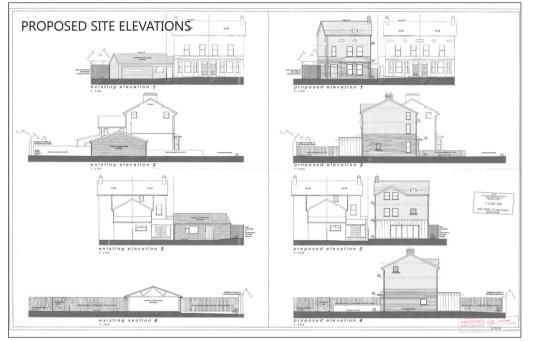

Three Storey Semi-Detached Property & Site With Full Planning Permission For 1 No. 4 Bedroom Detached Dwelling 64 EARLSWOOD ROAD, BELFAST, BT4 3DZ

#### **KEY FEATURES**

- Superb Development Opportunity
- Three Storey Semi-Detached Property In Need Of Updating & Site With Full Planning Permission For 1 No. 4 Bedroom Detached Dwelling
- Excellent Opportunity To Build Within The Ballyhackamore Area
- Within Walking Distance Of Excellent Schools, Shops, Restaurants & Public Transport Links
- **Highly Convenient Area**

#### **SUMMARY**

This superb development opportunity comes to the market and will no doubt capture the interest of those seeking to either build their own home within this sought after residential setting or those seeking to develop a new build and update the existing semi-detached home for resale.