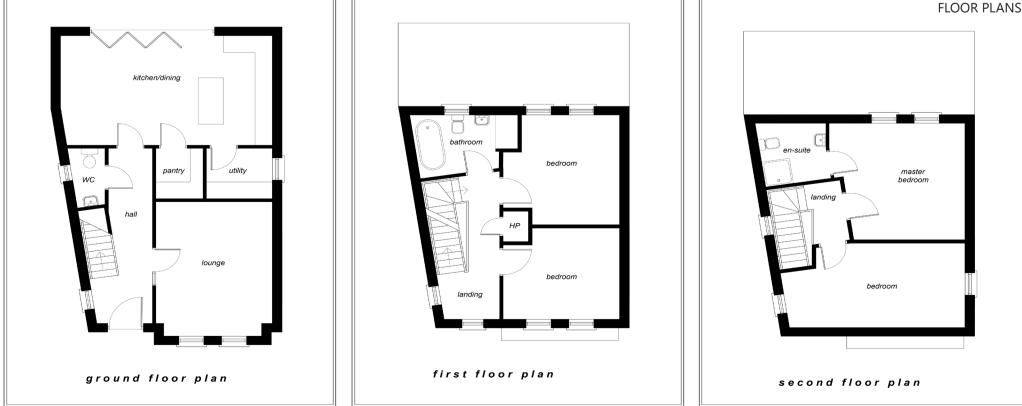

#### **ACCOMMODATION - THREE STOREY SEMI-DETACHED PROPERTY**

#### **GROUND FLOOR**

Glazed panel front door leading to...

#### **ENTRANCE PORCH:**

Ceramic tiled floor. Glazed panel door to...

#### **ENTRANCE HALL:**

Ceramic tiled floor.

#### **THROUGH LOUNGE:**

23' 0" x 11' 0" (7.01m x 3.35m) (to bay)

Fireplace with contemporary white surround, open fire and stone hearth. Laminate wooden floor.

#### **KITCHEN:**

#### 22' 0" x 8' 0" (6.71m x 2.44m)

Range of high and low level units. 1.5 bowl stainless steel sink unit with mixer taps. 4 ring stainless steel hob with under oven and concealed extractor fan over. Plumbed for dishwasher. Wine rack. Glazed display cabinets. Understairs storage cupboard.

#### **FIRST FLOOR RETURN**

#### **BATHROOM:**

White suite comprising freestanding bath with shower fitment over. Partially tiled walls. Pedestal wash hand basin. Low flush WC.

**SECOND FLOOR** 

BEDROOM (3):

#### **FIRST FLOOR**

LANDING: Access to roof hot press.

**BEDROOM (1):** 15' 0" x 11' 0" (4.57m x 3.35m) 15' 0" x 11' 0" (4.57m x 3.35m)

SIMONBRIEN

RESIDENTIAL

**BEDROOM (4):** 9' 1" x 9' 1" (2.77m x 2.77m)

**BEDROOM (2):** 9' 0" x 9' 0" (2.74m x 2.74m)