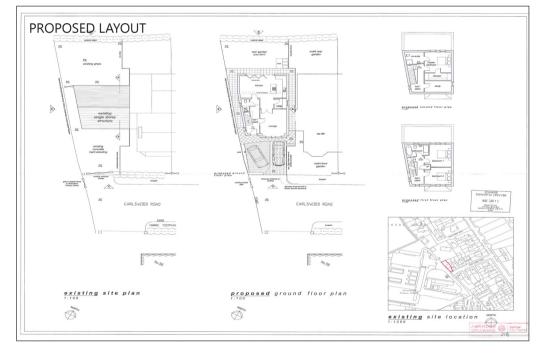

Three Storey Semi-Detached Property & Site With Full Planning Permission For 1 No. 4 Bedroom Detached Dwelling 64 EARLSWOOD ROAD, BELFAST, BT4 3DZ

#### **KEY FEATURES**

- Superb Development Opportunity
- Three Storey Semi-Detached Property In Need Of Updating & Site With Full Planning Permission For 1 No. 4 Bedroom Detached Dwelling
- Excellent Opportunity To Build Within The Ballyhackamore Area
- Within Walking Distance Of Excellent Schools, Shops, Restaurants & Public Transport Links
- **Highly Convenient Area**

#### **SUMMARY**

This superb development opportunity comes to the market and will no doubt capture the interest of those seeking to either build their own home within this sought after residential setting or those seeking to develop a new build and update the existing semi-detached home for resale.