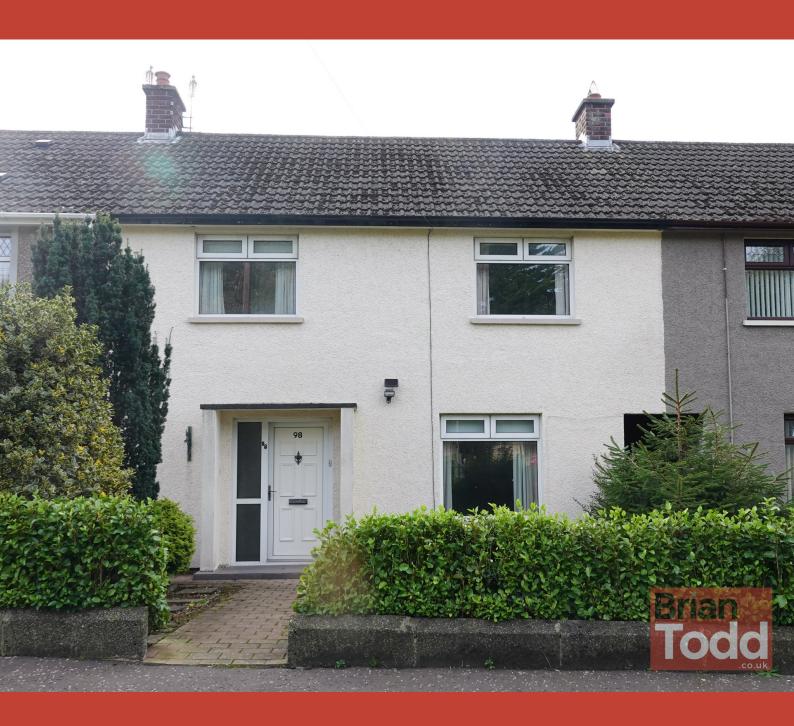

98 Upper Cairncastle Road, Larne, BT40 2HP

Offers Around £85,000

### **GARDENS:**

Front garden laid to lawn. Enclosed rear garden. Occupying a prominent position, along the much sought after Upper Cairncastle Road, this is an exciting opportunity for the discerning purchaser to acquire this spacious mid town house complete with front and rear gardens.