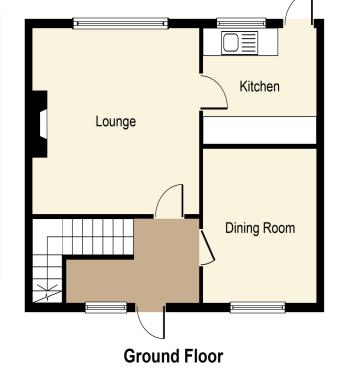

## **Ground Floor**

#### **ENTRANCE HALL:**

Complete with under stair storage.

### LOUNGE: 14' 3" x 11' 6" (4.34m x 3.51m)

Feature fireplace.

### DINING ROOM: 12' 6" x 10' 0" (3.81m x 3.05m)

## KITCHEN: 10' 6" x 7' 0" (3.2m x 2.13m)

Range of fitted upper and lower level units. Integrated extractor fan. Stainless steel one and half bowled sink unit. Part wall tiling. Tiled flooring.