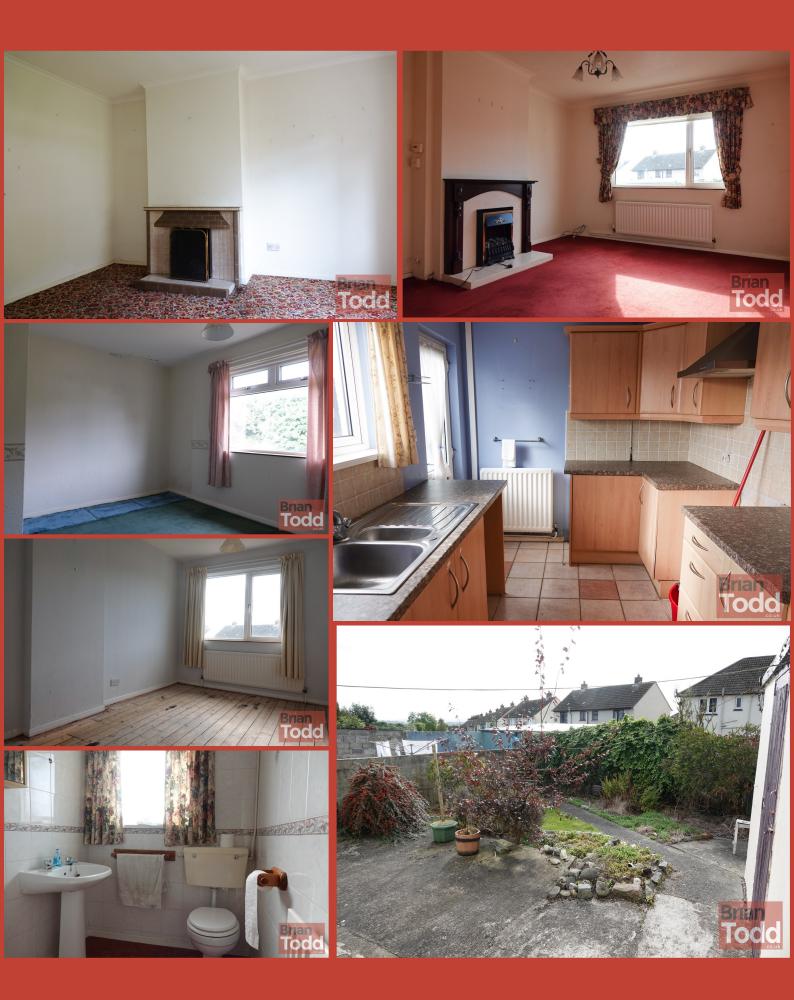

### LOUNGE: 14' 3" x 11' 6" (4.34m x 3.51m)

Feature fireplace.

## KITCHEN: 10' 6" x 7' 0" (3.2m x 2.13m)

Range of fitted upper and lower level units. Integrated extractor fan. Stainless steel one and half bowled sink unit. Part wall tiling. Tiled flooring.

## SHOWER ROOM: 7' 3" x 4' 6" (2.21m x 1.37m)

Traditional white suite incorporating low level W.C., wash hand basin and corner shower cubicle. Wall tiling.

BEDROOM (1): 13' 9" x 8' 3" (4.19m x 2.51m)

Built in storage.

### **GARDENS:**

Front garden laid to lawn. Enclosed rear garden. Occupying a prominent position, along the much sought after Upper Cairncastle Road, this is an exciting opportunity for the discerning purchaser to acquire this spacious mid town house complete with front and rear gardens.