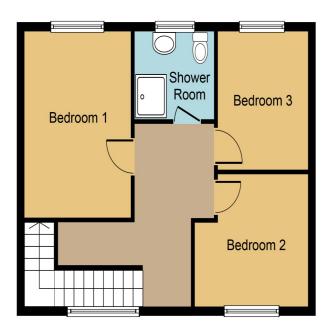

#### **First Floor**

## SHOWER ROOM: 7' 3" x 4' 6" (2.21m x 1.37m)

Traditional white suite incorporating low level W.C., wash hand basin and corner shower cubicle. Wall tiling.

BEDROOM (1): 13' 9" x 8' 3" (4.19m x 2.51m)

Built in storage.

BEDROOM (2): 12' 6" x 9' 3" (3.81m x 2.82m)

BEDROOM (3): 10' 6" x 10' 3" (3.2m x 3.12m)

Built in storage.