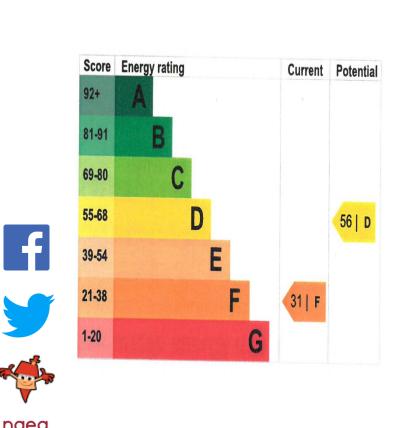

e. Wall tiling.

BEDROOM (1): 13' 9" x 8' 3" (4.19m x 2.51m)

Built in storage.

BEDROOM (2): 12' 6" x 9' 3" (3.81m x 2.82m)

BEDROOM (3): 10' 6" x 10' 3" (3.2m x 3.12m)

Built in storage.

### Outside

### **GARDENS:**

Front garden laid to lawn. Enclosed rear garden. Occupying a prominent position, along the much sought after Upper Cairncastle Road, this is an exciting opportunity for the discerning purchaser to acquire this spacious mid town house complete with front and rear gardens.

The property comprises of two reception rooms, fitted kitchen, three bedrooms and shower room, and provides great scope for further enhancement throughout.

Keenly priced and chain free, viewing is highly recommended to avoid disappointment.

Viewing is strictly by appointment only through Agents.













naea propertymark

First Floor

These particulars are given on the understanding that they will not be construed as part of a contract, conveyance or lease. Whilst due care and diligence is taken in compiling this information, we can give no guarantee as to the accuracy thereof and enquirers are recommended to make further enquiries which they think necessary. Neither the vendor, Brian A.Todd & Co., nor any person employed by Brian A. Todd & Co. has any authority to make or give any representation or warranty whatsoeverin relation to this property. All measurements are given in feet and inches and are approximate. We have not tested nor inspected any appliances, services or fixtures and fittings in relation to this property.

# 028 2827 9477 2 Upper Main Street, Larne, BT40 1SX