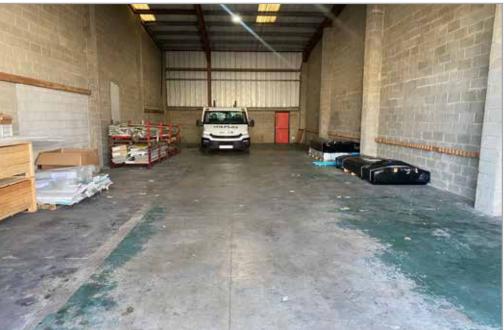

# Description

This unit is located within a parade of business units. Internally the property is finished to include:

- 5.4m eaves
- 6.8m apex
- 1no. 4.6m Roller Shutter Door
- Part Clad/Part Masonry Block Construction
- LED Spot Lighting
- Harcore Warehouse Flooring
- Internal W/C