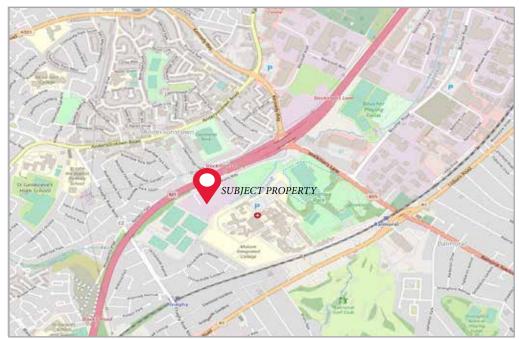

#### Location

The subject property is located within Musgrave Park Industrial Estate, just off the M1 Motorway approximately 3 miles south of Belfast City Centre and occupies a prominent position on Stockman's Way. It is easily accessible to the M1 and M2 Motorways and the popular Boucher Road, providing access north and south of the provence.