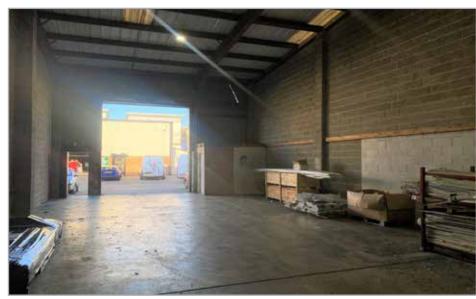

# Description

This unit is located within a parade of business units. Internally the property is finished to include:

- 5.4m eaves
- 6.8m apex
- 1no. 4.6m Roller Shutter Door
- Part Clad/Part Masonry Block Construction
- LED Spot Lighting
- Harcore Warehouse Flooring
- Internal W/C