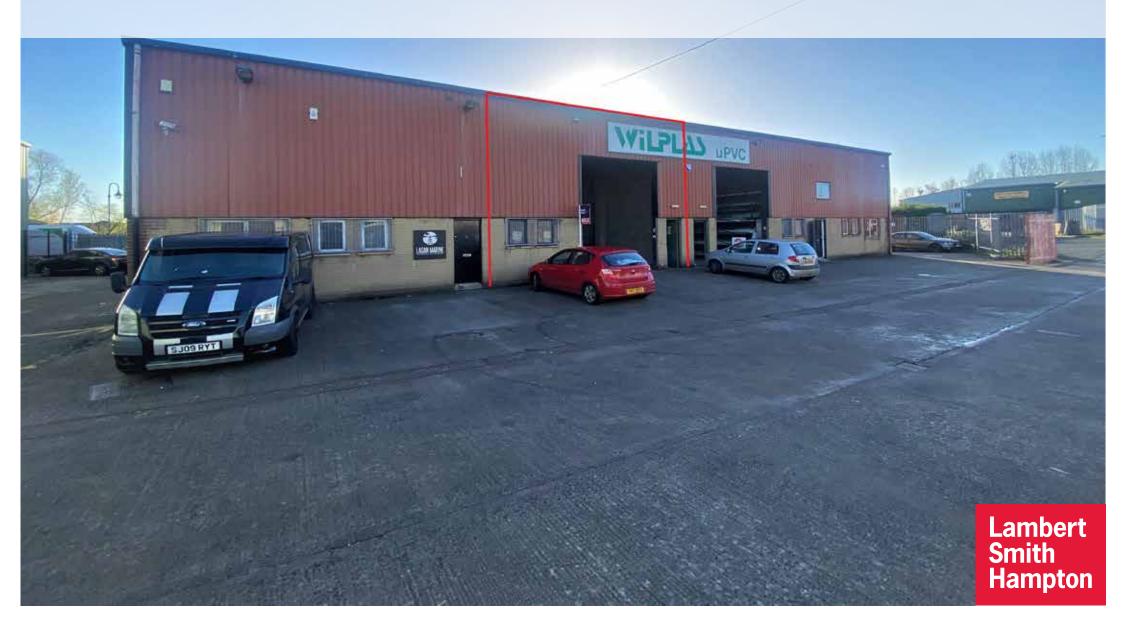

# Unit 6, Musgrave Park Industrial Estate, Stockman's Way, Belfast, BT9 7ET To Let

Industrial warehouse unit totalling approximately 2,063 sq ft benefitting from 5.4m eaves

Neighbouring occupiers include Wilplas uPVC and Lagan Marine Training & Recruitment.