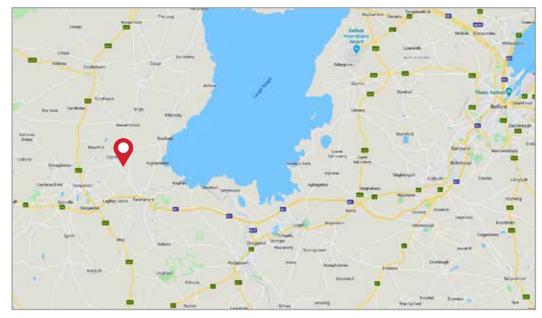

#### Location

The subject property is situated fronting the Gortgonis Road. The property is strategically located approx 1 mile from Coalisland and 3.5 miles from the M1 Motorway. Belfast is only a c.30 minute drive. Both Dungannon and Cookstown are short drives.

Major companies in close proximity include Terex, McCloskeys, Capper Feeds, Terramac Fabrications, Irwin Aggregates, Chieftain Trailers and Geda.