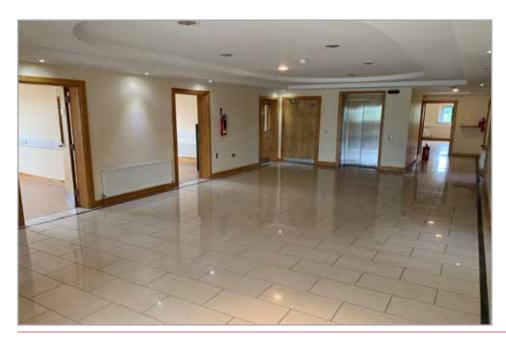

#### **Photos of Offices**

#### Description

- Self contained office building totalling 6,943 sq ft
- Tiled/Carpeted floors
- Fluorescent strip lighting
- WC facilities
- Plastered and painted walls
- Passenger lift
- Canteen and kitchenettes
- Oil fired central heating
- Shower facilities
- 65 no. car parking spaces
- Perimeter trunking