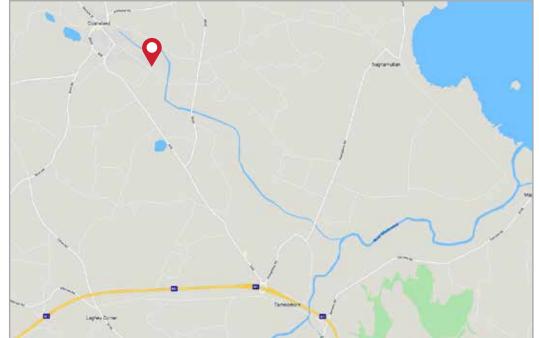

#### Location

The subject property is situated fronting the Gortgonis Road. The property is strategically located approx 1 mile from Coalisland and 3.5 miles from the M1 Motorway. Belfast is only a c.30 minute drive. Both Dungannon and Cookstown are short drives.

Major companies in close proximity include Terex, McCloskeys, Capper Feeds, Terramac Fabrications, Irwin Aggregates, Chieftain Trailers and Geda.