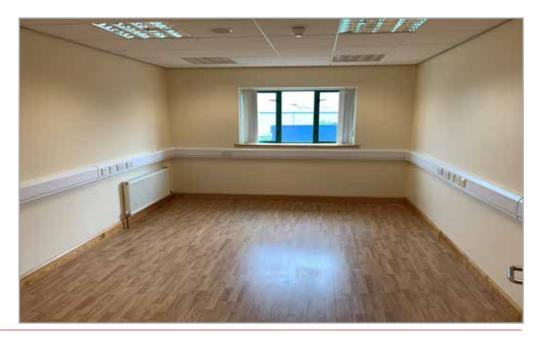

#### **Photos of Offices**

#### Description

- Self contained office building totalling 6,943 sq ft
- Tiled/Carpeted floors
- Fluorescent strip lighting
- WC facilities
- Plastered and painted walls
- Passenger lift
- Canteen and kitchenettes
- Oil fired central heating
- Shower facilities
- 65 no. car parking spaces
- Perimeter trunking