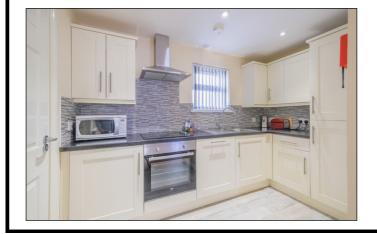

#### Kitchen:

With single drainer stainless steel sink unit, high and low level built in units with tiling between, BEKO stainless steel oven, ceramic hob and stainless steel extractor fan above, integrated dish washer, integrated fridge freezer, recessed lights and laminate wood floor. 10'5 x 5'6