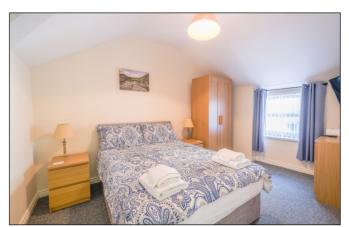

ush Harbour head through Ramore Street and turn right into Princess st. Near the bottom of Princess street turn left onto Lansdowne lane and the subject property will be located on your right hand side.

#### **ACCOMMODATION COMPRISES:**

#### **GROUND FLOOR:**

#### **Entrance Hall:**

With tiled floor.

#### Lounge/Dining Area:

With recessed lights and laminate wood floor.

11'9 x 11'10







#### Kitchen:

With single drainer stainless steel sink unit, high and low level built in units with tiling between, BEKO stainless steel oven, ceramic hob and stainless steel extractor fan above, integrated dish washer, integrated fridge freezer, recessed lights and laminate wood floor. 10'5 x 5'6





#### Separate W.C.:

With w.c., wash hand basin and tiled floor.

#### Bedroom 1:

12'8 x 8'9





#### Bedroom 2:

10'5 x 9'2





#### **Shower Room:**

With w.c., wash hand basin with tiled splashback, fully tiled walk in shower cubicle, extractor fan, Velux window and tiled floor.



- \*\* Oil Fired Central Heating
- \*\* PVC Double Glazed Windows
- \*\* Excellent Decorative Order
- \* Very Popular Central Location
- \*\* Furniture Available For Separate Negotiation



#### **TENURE:**

Leasehold

#### **CAPITAL VALUE:**

£77,500 (Rates: £663.63 p/a)