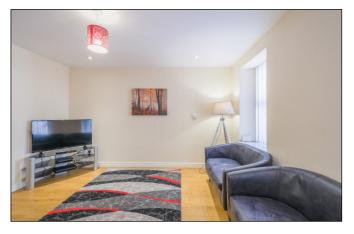

#### Lounge/Dining Area:

With recessed lights and laminate wood floor.

11'9 x 11'10