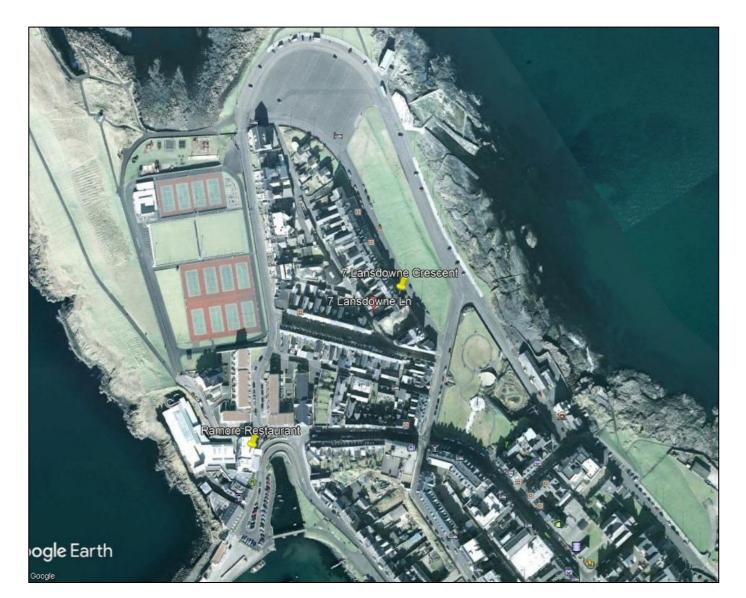

## **PORTRUSH**

7 Lansdowne Lane BT55 8AZ Offers Over £159,500

028 7083 2000 www.armstronggordon.com Armstrong Gordon are delighted to offer a tastefully finished 2 bedroom townhouse in excellent decorative order throughout and offering a superb position within Portrush town centre. Within close proximity to most local amenities this is an ideal holiday home and is part of an extensively renovated block.

From Portrush Harbour head through Ramore Street and turn right into Princess st. Near the bottom of Princess street turn left onto Lansdowne lane and the subject property will be located on your right hand side.