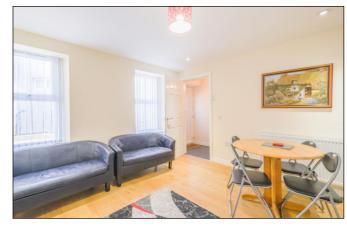

#### Lounge/Dining Area:

With recessed lights and laminate wood floor.

11'9 x 11'10