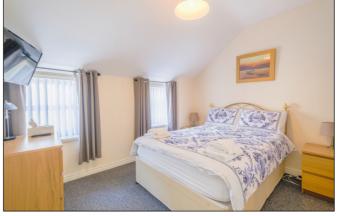

treet and turn right into Princess st. Near the bottom of Princess street turn left onto Lansdowne lane and the subject property will be located on your right hand side.

#### **ACCOMMODATION COMPRISES:**

#### **GROUND FLOOR:**

#### **Entrance Hall:**

With tiled floor.

#### Lounge/Dining Area:

With recessed lights and laminate wood floor.

11'9 x 11'10







#### Kitchen:

With single drainer stainless steel sink unit, high and low level built in units with tiling between, BEKO stainless steel oven, ceramic hob and stainless steel extractor fan above, integrated dish washer, integrated fridge freezer, recessed lights and laminate wood floor. 10'5 x 5'6





#### Separate W.C.:

With w.c., wash hand basin and tiled floor.

#### Bedroom 1:

12'8 x 8'9





#### Bedroom 2:

10'5 x 9'2





#### **Shower Room:**

With w.c., wash hand basin with tiled splashback, fully tiled walk in shower cubicle, extractor fan, Velux window and tiled floor.



- \*\* Oil Fired Central Heating
- \*\* PVC Double Glazed Windows
- \*\* Excellent Decorative Order
- \* Very Popular Central Location
- \*\* Furniture Available For Separate Negotiation



#### **TENURE:**

Leasehold

#### **CAPITAL VALUE:**

£77,500 (Rates: £663.63 p/a)