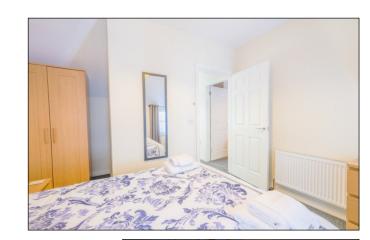

eet and turn right into Princess st. Near the bottom of Princess street turn left onto Lansdowne lane and the subject property will be located on your right hand side.

#### **ACCOMMODATION COMPRISES:**

#### **GROUND FLOOR:**

#### **Entrance Hall:**

With tiled floor.

#### Lounge/Dining Area:

With recessed lights and laminate wood floor.

11'9 x 11'10







#### Kitchen:

With single drainer stainless steel sink unit, high and low level built in units with tiling between, BEKO stainless steel oven, ceramic hob and stainless steel extractor fan above, integrated dish washer, integrated fridge freezer, recessed lights and laminate wood floor. 10'5 x 5'6





#### Separate W.C.:

With w.c., wash hand basin and tiled floor.

#### Bedroom 1:

12'8 x 8'9





#### Bedroom 2:

10'5 x 9'2





#### **Shower Room:**

With w.c., wash hand basin with tiled splashback, fully tiled walk in shower cubicle, extractor fan, Velux window and tiled floor.



- \*\* Oil Fired Central Heating
- \*\* PVC Double Glazed Windows
- \*\* Excellent Decorative Order
- \* Very Popular Central Location
- \*\* Furniture Available For Separate Negotiation



#### **TENURE:**

Leasehold

#### **CAPITAL VALUE:**

£77,500 (Rates: £663.63 p/a)