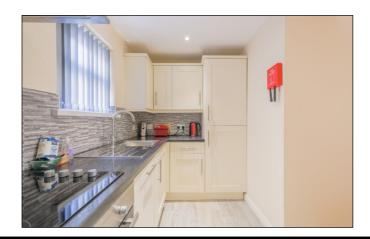

#### Kitchen:

With single drainer stainless steel sink unit, high and low level built in units with tiling between, BEKO stainless steel oven, ceramic hob and stainless steel extractor fan above, integrated dish washer, integrated fridge freezer, recessed lights and laminate wood floor. 10'5 x 5'6