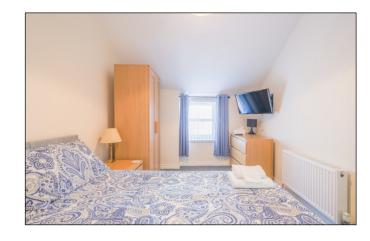

h Harbour head through Ramore Street and turn right into Princess st. Near the bottom of Princess street turn left onto Lansdowne lane and the subject property will be located on your right hand side.

#### **ACCOMMODATION COMPRISES:**

#### **GROUND FLOOR:**

#### **Entrance Hall:**

With tiled floor.

#### Lounge/Dining Area:

With recessed lights and laminate wood floor.

11'9 x 11'10







#### Kitchen:

With single drainer stainless steel sink unit, high and low level built in units with tiling between, BEKO stainless steel oven, ceramic hob and stainless steel extractor fan above, integrated dish washer, integrated fridge freezer, recessed lights and laminate wood floor. 10'5 x 5'6





#### Separate W.C.:

With w.c., wash hand basin and tiled floor.

#### Bedroom 1:

12'8 x 8'9





#### Bedroom 2:

10'5 x 9'2





#### **Shower Room:**

With w.c., wash hand basin with tiled splashback, fully tiled walk in shower cubicle, extractor fan, Velux window and tiled floor.



- \*\* Oil Fired Central Heating
- \*\* PVC Double Glazed Windows
- \*\* Excellent Decorative Order
- \* Very Popular Central Location
- \*\* Furniture Available For Separate Negotiation



#### **TENURE:**

Leasehold

#### **CAPITAL VALUE:**

£77,500 (Rates: £663.63 p/a)