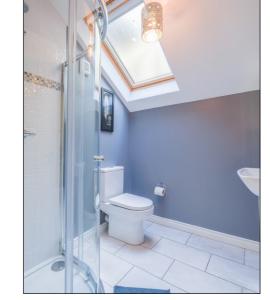

#### **Shower Room:**

With w.c., wash hand basin with tiled splashback, fully tiled walk in shower cubicle, extractor fan, Velux window and tiled floor.

- \*\* Oil Fired Central Heating
- \*\* PVC Double Glazed Windows
- \*\* Excellent Decorative Order
- \* Very Popular Central Location
- \*\* Furniture Available For Separate Negotiation