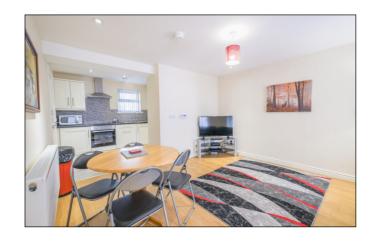

#### Lounge/Dining Area:

With recessed lights and laminate wood floor.

11'9 x 11'10