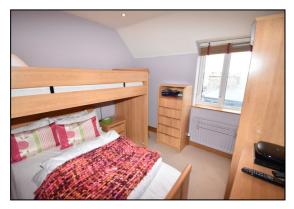

Bedroom 2:

With recessed lighting. 10'2 x 10'1 average

### Bedroom 3:

### With recessed lighting. 10'0 x 9'4