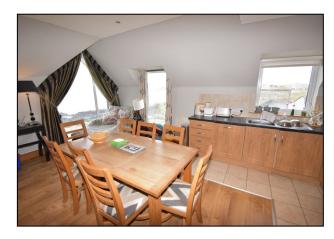

### **Open Plan Living/ Kitchen/ Dining:** 24'6 x 18'9 max

With single drainer stainless steel sink unit, high and low level built in units with tiling between, integrated oven and gas hob with extractor fan above, fridge freezer, plumbed for automatic dishwasher and washing machine, drawer bank, shelving, recessed lighting and tiled floor.