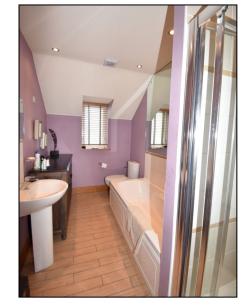

### Bathroom:

With white suite, w.c., wash hand basin with tiled splashback, fully tiled walk in shower cubicle with mains shower, heated towel rail, extractor fan, recessed lighting and tiled floor.