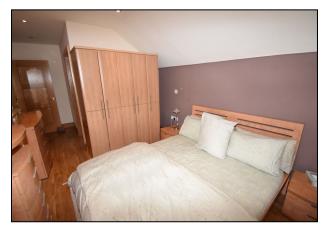

### Bedroom 1:

With recessed lighting, laminate wood floor and door leading to tiled balcony. 18'10 x 10'1

En-suite off with w.c., wash hand basin with tiled splashback, fully tiled walk in shower cubicle with mains shower, extractor fan, recessed lighting and tiled floor.