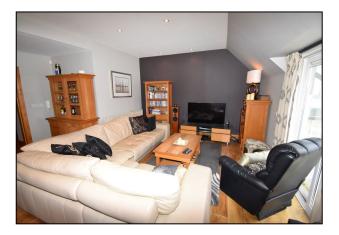

### Lounge/ Dining Area:

With recessed lighting, solid wood floor, balcony and feature arch window both with panoramic views across Beach, Atlantic Ocean and Coastline.