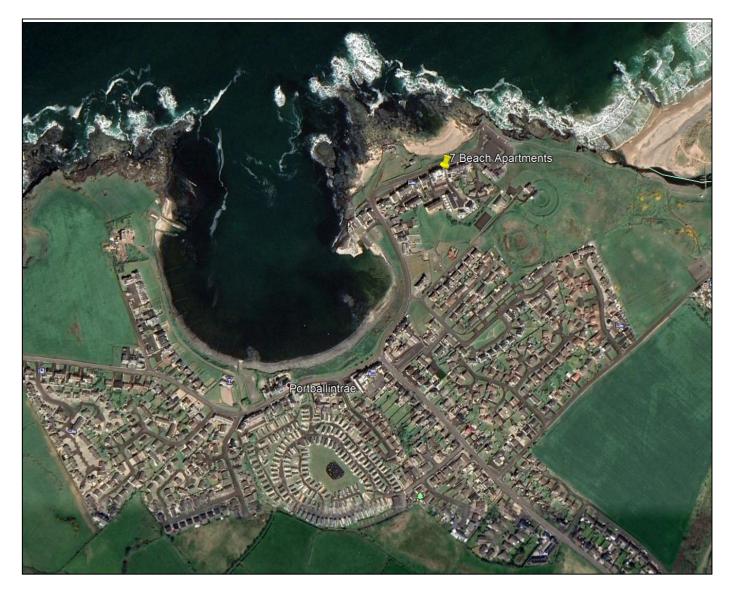

## PORTBALLINTRAE

7 Beach Apartments **Beach Road BT57 8US** Offers Over £345,000

028 7083 2000 www.armstronggordon.com A fabulous third floor 3 bedroom apartment in excellent decorative order throughout and offering panoramic views of Atlantic Ocean, Portballintrae beach and Runkerry House. Constructed circa 2005 by well known builders The Kennedy Group, the property extends to approximately 1249 sq ft of living space and has been finished off to a high specification and good finish. Situated in a highly popular tourist area, close at hand is the Giants Causeway, Bushmills Distillery and a choice of championship golf courses. The selling agents strongly recommend early internal inspection.

Once in Portballintrae, proceed along the Bayhead Road which will bring you past the Bayview Hotel which will be on your right hand side. Follow the road completely around the harbour and this will bring you onto Beach Road. Beach apartments will be on your right hand side before the car park.