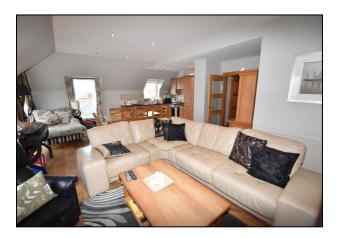

### **Open Plan Living/ Kitchen/ Dining:** 24'6 x 18'9 max

With single drainer stainless steel sink unit, high and low level built in units with tiling between, integrated oven and gas hob with extractor fan above, fridge freezer, plumbed for automatic dishwasher and washing machine, drawer bank, shelving, recessed lighting and tiled floor.

### Lounge/ Dining Area:

With recessed lighting, solid wood floor, balcony and feature arch window both with panoramic views across Beach, Atlantic Ocean and Coastline.