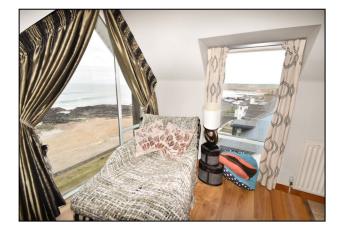

### Lounge/ Dining Area:

With recessed lighting, solid wood floor, balcony and feature arch window both with panoramic views across Beach, Atlantic Ocean and Coastline.