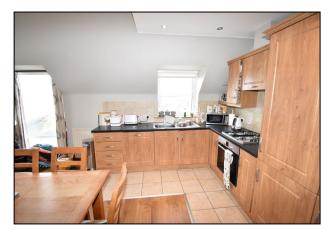

### **Open Plan Living/ Kitchen/ Dining:** 24'6 x 18'9 max

With single drainer stainless steel sink unit, high and low level built in units with tiling between, integrated oven and gas hob with extractor fan above, fridge freezer, plumbed for automatic dishwasher and washing machine, drawer bank, shelving, recessed lighting and tiled floor.