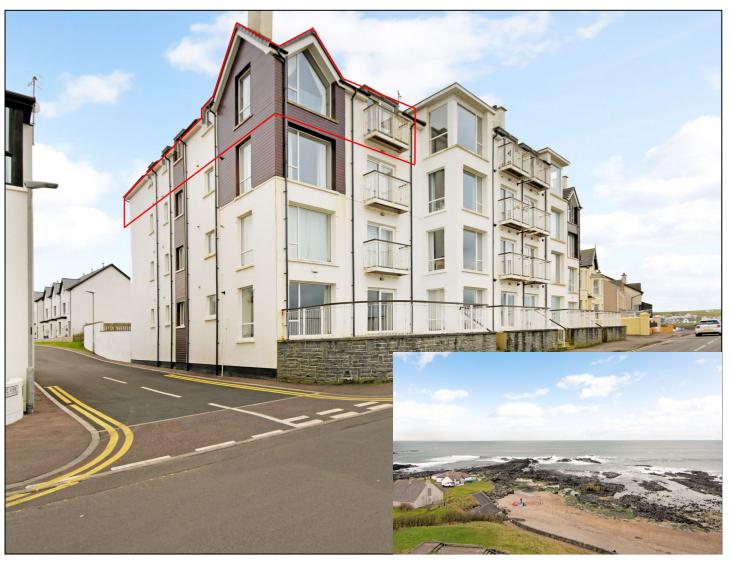

## PORTBALLINTRAE

7 Beach Apartments **Beach Road BT57 8US** Offers Over £345,000

028 7083 2000 www.armstronggordon.com A fabulous third floor 3 bedroom apartment in excellent decorative order throughout and offering panoramic views of Atlantic Ocean, Portballintrae beach and Runkerry House. Constructed circa 2005 by well known builders The Kennedy Group, the property extends to approximately 1249 sq ft of living space and has been finished off to a high specification and good finish. Situated in a highly popular tourist area, close at hand is the Giants Causeway, Bushmills Distillery and a choice of championship golf courses. The selling agents strongly recommend early internal inspection.

### Lounge/ Dining Area:

With recessed lighting, solid wood floor, balcony and feature arch window both with panoramic views across Beach, Atlantic Ocean and Coastline.

### Bedroom 1:

With recessed lighting, laminate wood floor and door leading to tiled balcony. 18'10 x 10'1

En-suite off with w.c., wash hand basin with tiled splashback, fully tiled walk in shower cubicle with mains shower, extractor fan, recessed lighting and tiled floor.