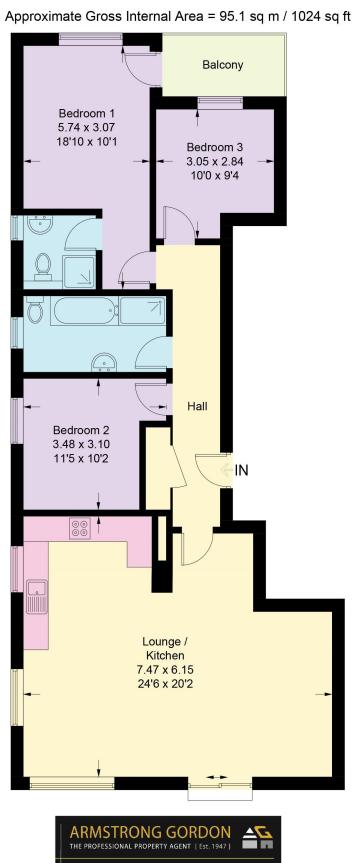

### **ACCOMMODATION COMPRISES:**

**Communal Entrance Hall:** 

With lift access to all floors.

THIRD FLOOR:

### **Entrance Hall:**

3'9 wide with storage cupboard, recessed lighting and laminate wood floor.

### **Open Plan Living/ Kitchen/ Dining:** 24'6 x 18'9 max

With single drainer stainless steel sink unit, high and low level built in units with tiling between, integrated oven and gas hob with extractor fan above, fridge freezer, plumbed for automatic dishwasher and washing machine, drawer bank, shelving, recessed lighting and tiled floor.

### Bedroom 1:

With recessed lighting, laminate wood floor and door leading to tiled balcony. 18'10 x 10'1

En-suite off with w.c., wash hand basin with tiled splashback, fully tiled walk in shower cubicle with mains shower, extractor fan, recessed lighting and tiled floor.

Bedroom 2:

With recessed lighting. 10'2 x 10'1 average

### Bedroom 3:

### With recessed lighting. 10'0 x 9'4

### Bathroom:

With white suite, w.c., wash hand basin with tiled splashback, fully tiled walk in shower cubicle with mains shower, heated towel rail, extractor fan, recessed lighting and tiled floor.