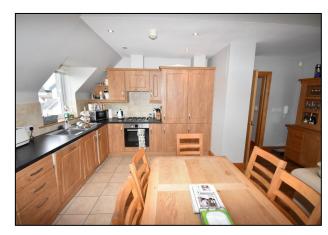

### **Open Plan Living/ Kitchen/ Dining:** 24'6 x 18'9 max

With single drainer stainless steel sink unit, high and low level built in units with tiling between, integrated oven and gas hob with extractor fan above, fridge freezer, plumbed for automatic dishwasher and washing machine, drawer bank, shelving, recessed lighting and tiled floor.