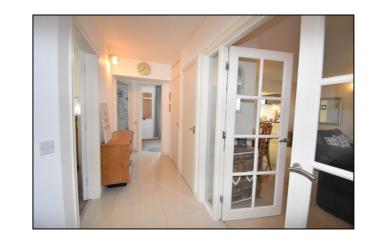

#### **Entrance Hall:**

6'8 wide with storage cupboard, additional cloaks cupboard and tiled floor.

#### **Lounge/Dining:** 16'5 x 18'1

Accessed by 8 pane glass French doors with feature electric fire and wiring for wall lights.