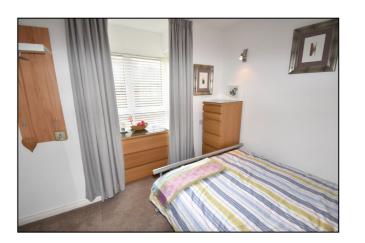

**Bedroom 1:** With wiring for wall lights. 11'7 x 10'5

**Bedroom 2:** With wiring for wall lights. 10'5 x 10'0