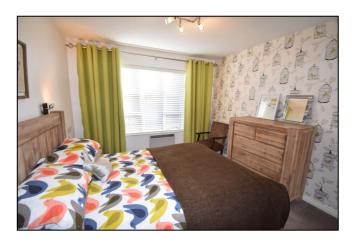

**Bedroom 1:** With wiring for wall lights. 11'7 x 10'5

**Bedroom 2:** With wiring for wall lights. 10'5 x 10'0