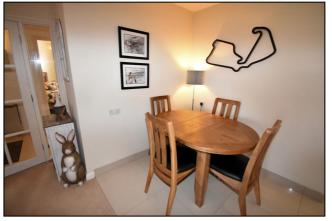

#### **Lounge/Dining:** 16'5 x 18'1

Accessed by 8 pane glass French doors with feature electric fire and wiring for wall lights.