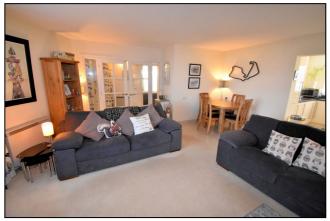

#### **Lounge/Dining:** 16'5 x 18'1

Accessed by 8 pane glass French doors with feature electric fire and wiring for wall lights.