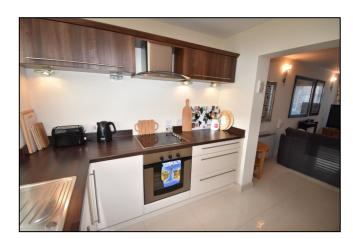

#### Kitchen Area:

With single drainer stainless steel sink unit, range of high and low level units with under unit lighting, integrated ceramic hob, stainless steel oven with stainless steel extractor fan above, integrated fridge freezer, integrated washing machine, saucepan drawers and tiled floor. 9'2 x 9'2