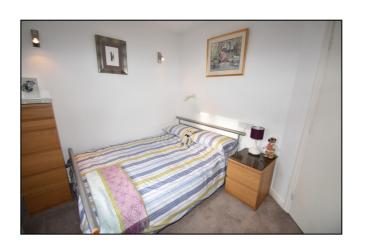

**Bedroom 1:** With wiring for wall lights. 11'7 x 10'5

**Bedroom 2:** With wiring for wall lights. 10'5 x 10'0