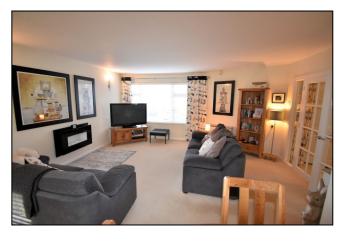

#### **Lounge/Dining:** 16'5 x 18'1

Accessed by 8 pane glass French doors with feature electric fire and wiring for wall lights.