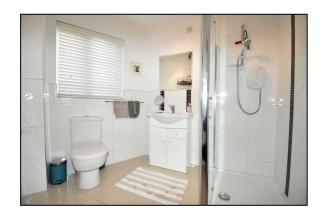

#### **Shower Room:**

With w.c, wash hand basin, fully tiled walk in Shower cubicle with electric shower, half tiled walls and tiled floor.