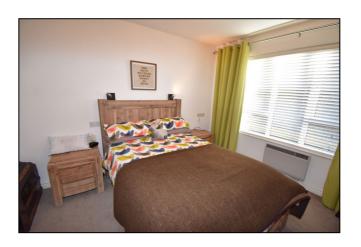

**Bedroom 1:** With wiring for wall lights. 11'7 x 10'5

**Bedroom 2:** With wiring for wall lights. 10'5 x 10'0