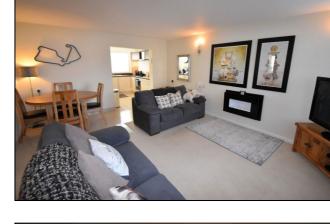

#### **Lounge/Dining:** 16'5 x 18'1

Accessed by 8 pane glass French doors with feature electric fire and wiring for wall lights.

#### Kitchen Area:

With single drainer stainless steel sink unit, range of high and low level units with under unit lighting, integrated ceramic hob, stainless steel oven with stainless steel extractor fan above, integrated fridge freezer, integrated washing machine, saucepan drawers and tiled floor. 9'2 x 9'2