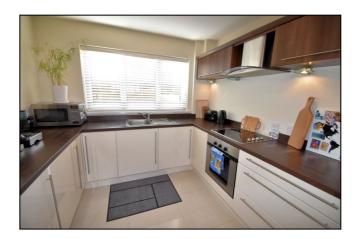

#### Kitchen Area:

With single drainer stainless steel sink unit, range of high and low level units with under unit lighting, integrated ceramic hob, stainless steel oven with stainless steel extractor fan above, integrated fridge freezer, integrated washing machine, saucepan drawers and tiled floor. 9'2 x 9'2