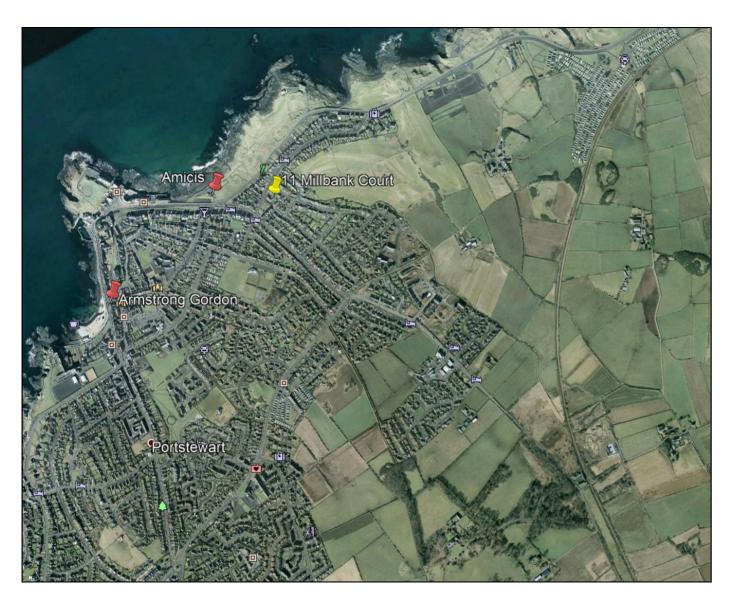

## **PORTSTEWART**

11 Millbank Court
BT55 7SN
Offers Over £149,500

028 7083 2000 www.armstronggordon.com An extremely attractive 2 bedroom ground floor apartment in excellent decorative order throughout and offering some partial views of the Old Town Golf Course and Atlantic Ocean. Constructed circa mid 1990's by well renowned builders, The Patton Group, this apartment is one of 16 units. Externally the property benefits from parking and communal garden areas which are very well maintained. Situated just off the coast road between Portstewart and Portrush, this property is on the doorstep of some of the North Coasts most famous attractions including award winning beaches, championship golf courses and a host of well known eating establishments.

Approaching Portstewart from Coleraine on the Station Road, take your second right after the Mill Road roundabout onto Millbank Avenue. Millbank Court will be located on your right hand side on the corner of Swilly Road. No.11 will be the ground floor apartment on the right hand side of the building.