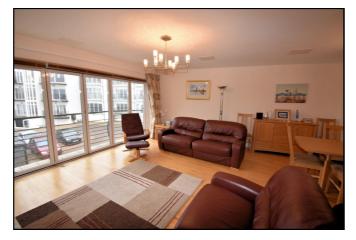

#### Lounge/Kitchen/Dining:

With sea and golf course views. 25'9 x 18'5

### Lounge/Dining:

With full wall sliding doors to sit out balcony and wood floor.

Bedroom 1:

With sea views from window. 13'0 x 10'3

**Ensuite** off with w.c, wash hand basin, fully tiled walk in shower cubicle with tiling above and tiled floor.