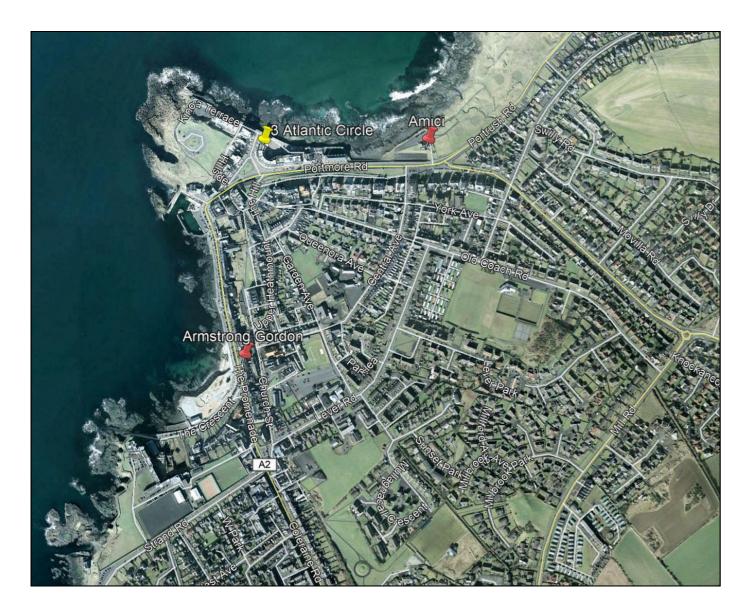

### **PORTSTEWART**

3 Atlantic Circle **BT55 7BD** Offers Over £198,000

028 7083 2000 www.armstronggordon.com A delightful 3 bedroom first floor apartment offering views of the North Atlantic Ocean and the Old Town Golf Course with spacious sit out balcony accessed through bi-fold doors. The apartment itself offers well laid out and spacious accommodation right through. Located in the heart of Portstewart, the Promenade and harbour are only minutes walk away. Also at hand are many fine attractions including championship golf courses, Strand Beach and many fine eating establishments and coffee houses. The selling agents strongly recommend early internal inspection.

Approaching Portstewart from Coleraine on the Station Road, turn left at the very bottom onto Portmore Road. Travel past the New York restaurant heading towards the Promenade and Atlantic Circle will be located on your right hand side before the corner at Victoria Terrace.