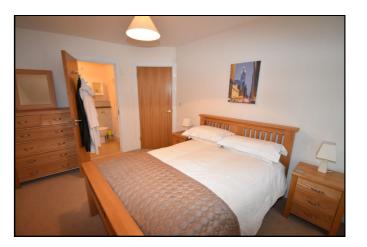

### Lounge/Dining:

With full wall sliding doors to sit out balcony and wood floor.

Bedroom 1:

With sea views from window. 13'0 x 10'3

**Ensuite** off with w.c, wash hand basin, fully tiled walk in shower cubicle with tiling above and tiled floor.

#### Bedroom 2:

13'6 x 7'8

#### **Bedroom 3:**

12'2 x 7'0