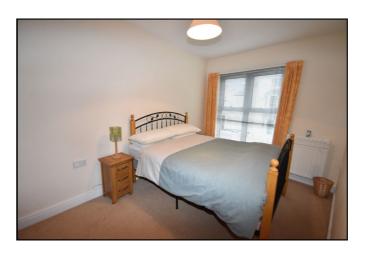

### Lounge/Dining:

With full wall sliding doors to sit out balcony and wood floor.

Bedroom 1:

With sea views from window. 13'0 x 10'3

**Ensuite** off with w.c, wash hand basin, fully tiled walk in shower cubicle with tiling above and tiled floor.