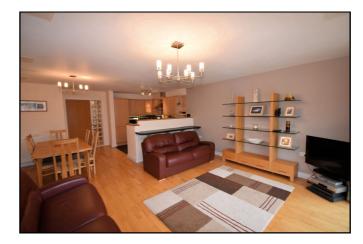

#### Lounge/Kitchen/Dining:

With sea and golf course views. 25'9 x 18'5

#### Kitchen:

With stainless steel sink unit, high and low level units with tiling between, integrated oven and hob with extractor fan above, integrated fridge freezer and washing machine, drawer bank and tiled floor.

### Lounge/Dining:

With full wall sliding doors to sit out balcony and wood floor.

Bedroom 1:

With sea views from window. 13'0 x 10'3

**Ensuite** off with w.c, wash hand basin, fully tiled walk in shower cubicle with tiling above and tiled floor.