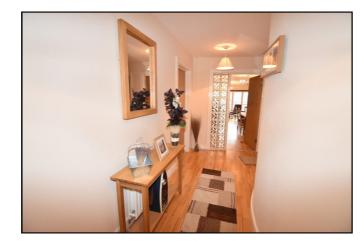

#### **Entrance Hall:**

With wood floor, intercom and storage cupboard with boiler.