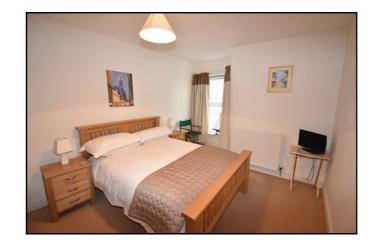

### Lounge/Dining:

With full wall sliding doors to sit out balcony and wood floor.

Bedroom 1:

With sea views from window. 13'0 x 10'3

**Ensuite** off with w.c, wash hand basin, fully tiled walk in shower cubicle with tiling above and tiled floor.

#### Bedroom 2:

13'6 x 7'8

#### **Bedroom 3:**

12'2 x 7'0