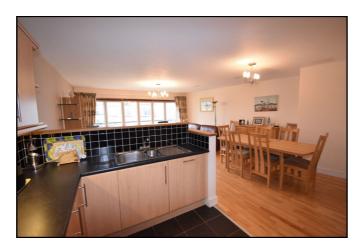

#### Lounge/Kitchen/Dining:

With sea and golf course views. 25'9 x 18'5

#### Kitchen:

With stainless steel sink unit, high and low level units with tiling between, integrated oven and hob with extractor fan above, integrated fridge freezer and washing machine, drawer bank and tiled floor.