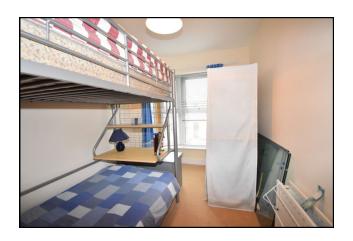

*Communal Entrance Hall:**

Lift and stairs to first floor.

#### **FIRST FLOOR:**

#### **Entrance Hall:**

With wood floor, intercom and storage cupboard with boiler.

#### Lounge/Kitchen/Dining:

With sea and golf course views. 25'9 x 18'5







#### Kitchen:

With stainless steel sink unit, high and low level units with tiling between, integrated oven and hob with extractor fan above, integrated fridge freezer and washing machine, drawer bank and tiled floor.





### Lounge/Dining:

With full wall sliding doors to sit out balcony and wood floor.





Bedroom 1:

With sea views from window. 13'0 x 10'3

**Ensuite** off with w.c, wash hand basin, fully tiled walk in shower cubicle with tiling above and tiled floor.





#### Bedroom 2:

13'6 x 7'8





#### **Bedroom 3:**

12'2 x 7'0



#### **EXTERIOR FEATURES:**

Outside to rear there is a private car park and bin area.

#### **SPECIAL FEATURES:**

- \*\* Gas Fired Central Heating
- \*\* PVC Double Glazed Windows
- \*\* Excellent Decorative Order
- \*\* Very Close To Promenade & Scenic Walks

#### **TENURE:**

Leasehold

#### **CAPITAL VALUE:**

£155,000 (Rates:£1270.22 p/a)







#### **MANAGEMENT COMPANY:**

Please note that all purchasers will become Shareholders in a Management Company formed to provide buildings insurance and maintain communal areas etc. Details of the annual service charge and full management services are available on request from Armstrong Gordon. Current Service Charge £940.00 P/A Approx.