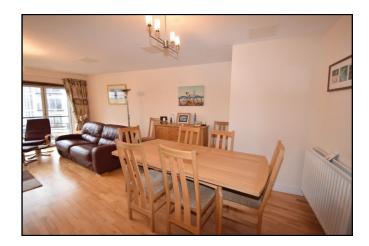

### Lounge/Dining:

With full wall sliding doors to sit out balcony and wood floor.

Bedroom 1:

With sea views from window. 13'0 x 10'3

**Ensuite** off with w.c, wash hand basin, fully tiled walk in shower cubicle with tiling above and tiled floor.