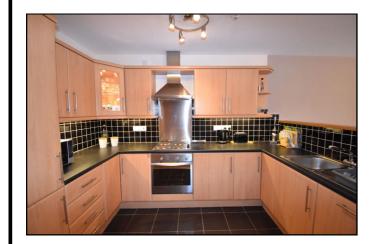

#### Kitchen:

With stainless steel sink unit, high and low level units with tiling between, integrated oven and hob with extractor fan above, integrated fridge freezer and washing machine, drawer bank and tiled floor.