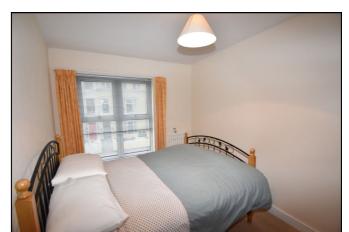

### Lounge/Dining:

With full wall sliding doors to sit out balcony and wood floor.

Bedroom 1:

With sea views from window. 13'0 x 10'3

**Ensuite** off with w.c, wash hand basin, fully tiled walk in shower cubicle with tiling above and tiled floor.