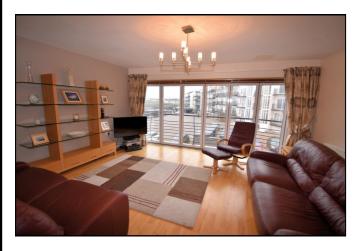

#### Lounge/Kitchen/Dining:

With sea and golf course views. 25'9 x 18'5

### Lounge/Dining:

With full wall sliding doors to sit out balcony and wood floor.

Bedroom 1:

With sea views from window. 13'0 x 10'3

**Ensuite** off with w.c, wash hand basin, fully tiled walk in shower cubicle with tiling above and tiled floor.