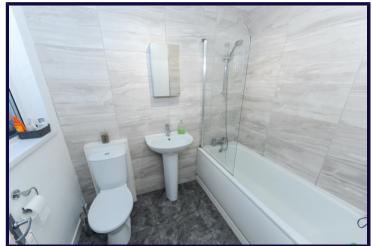

## **BATHROOM**

2.31m x 1.73m (7'7" x 5'8") Low flush WC. Panelled bath with mixer taps and over head thermostatically controlled shower. Pedestal wash hand basin with mono tap. Tiled walls. Tiled floor.