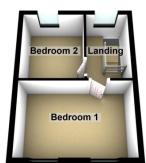

### **FLOORPLAN**

For full EPC please contact the branch

# FIRST FLOOR LANDING

Access to loft.

# **BEDROOM 1**

3.81m x 3.12m (12'6" x 10'3") Front aspect.

# BEDROOM 2

3.07m x 2.26m (10'1" x 7'5") Rear aspect.

#### Floorplan Clause

Measurements are approximate. Not to Scale. For Illustrative purposes only

#### First Floor