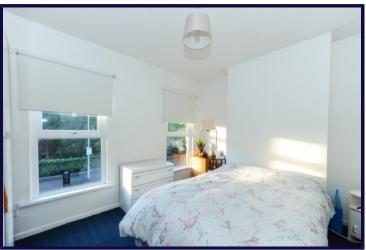

# **BEDROOM 1**

3.81m x 3.12m (12'6" x 10'3") Front aspect.

# BEDROOM 2

3.07m x 2.26m (10'1" x 7'5") Rear aspect.