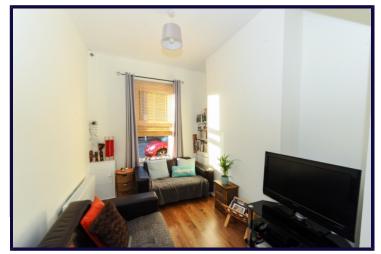

# LIVING ROOM

3.23m x 2.67m (10'7" x 8'9") Front aspect. Laminate hardwood flooring. Through to:-

### **DINING ROOM**

3.23m x 2.90m (10'7" x 9'6")
Rear aspect. Laminate
hardwood flooring. Under stair
storage cupboard. Glazed
hardwood door to:-