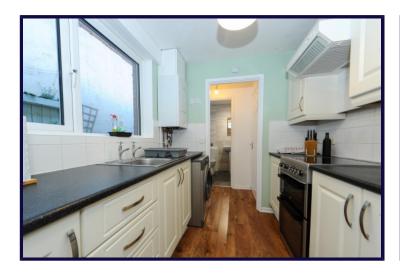

head thermostatically controlled shower. Pedestal wash hand basin with mono tap. Tiled walls. Tiled floor.

# FIRST FLOOR LANDING

Access to loft.

# **BEDROOM 1**

3.81m x 3.12m (12'6" x 10'3") Front aspect.

# BEDROOM 2

3.07m x 2.26m (10'1" x 7'5") Rear aspect.

### **OUTSIDE**

Enclosed rear yard. External storage.

### **FLOORPLAN**



For full EPC please contact the branch

# HOUSE TO SELL?

Call our office to arrange a free no obligation sales appraisal.

# NEED MORTGAGE ADVICE? Available in branch.

#### Laser Tape Clause

All measurements have been taken using a laser tape measure and therefore, may be subject to a small margin of error.

#### Floorplan Clause

Measurements are approximate. Not to Scale. For Illustrative purposes only

#### **Ground Floor**



#### First Floor