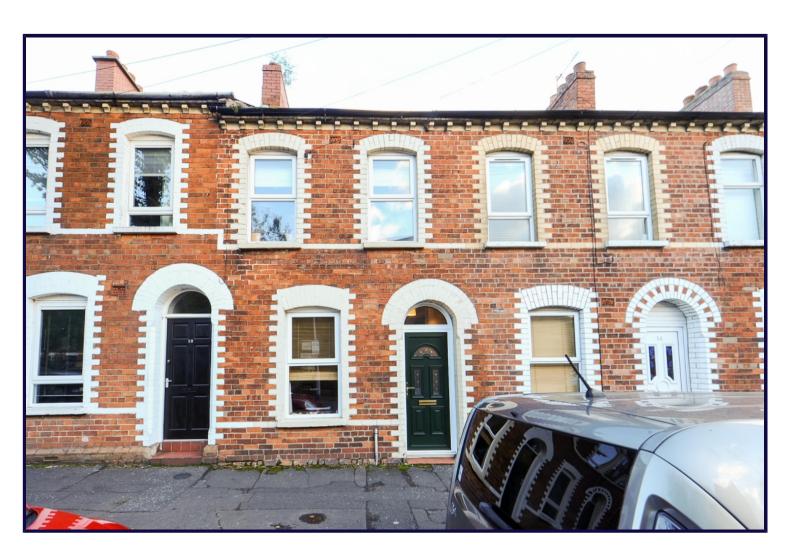

Donegall Avenue,

£84,950

· Since 1868 ·

We are delighted to market this mid terrace property located in a popular and convenient location set between Tates Avenue and Donegall Road. The property offers easy access to the Lisburn Road, City Hospital, Belfast City Centre and much more within close proximity. Trains and bus routes to Belfast City centre and beyond are also on the doorstep. Internally this property offers living room open plan to dining area, kitchen and rear hall to ground floor bathroom. Upstairs boasts two bedrooms. Externally there is a fully enclosed rear yard. Other benefits include fully double glazed windows and gas fired central heating. Sure to attract interest especially with the first time buyer and landlord markets. We fully recommend internal inspection. Viewing is by appointment through Reeds Rains Ormeau Road on 028 9068 0420

# **PVC FRONT DOOR**