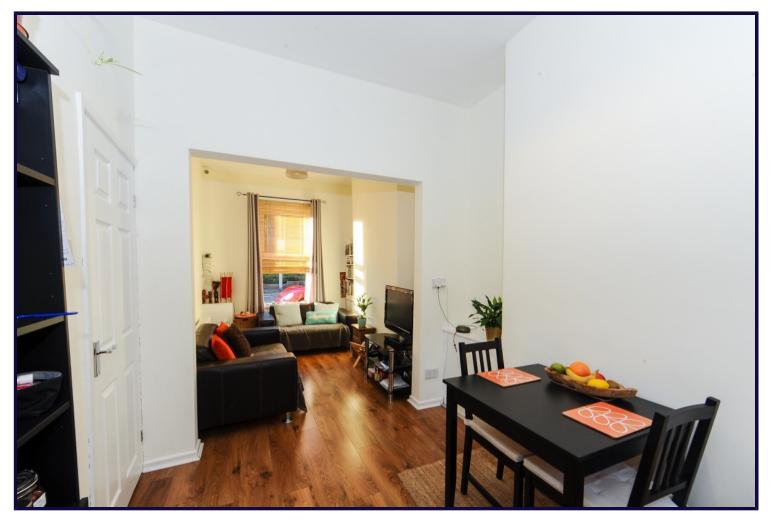

# LIVING ROOM

3.23m x 2.67m (10'7" x 8'9") Front aspect. Laminate hardwood flooring. Through to:-

### **DINING ROOM**

3.23m x 2.90m (10'7" x 9'6")
Rear aspect. Laminate
hardwood flooring. Under stair
storage cupboard. Glazed
hardwood door to:-