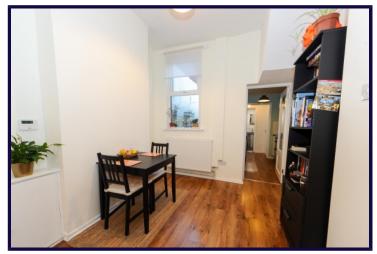

### **DINING ROOM**

3.23m x 2.90m (10'7" x 9'6")
Rear aspect. Laminate
hardwood flooring. Under stair
storage cupboard. Glazed
hardwood door to:-

# **REAR HALL**

Built in storage cupboard.