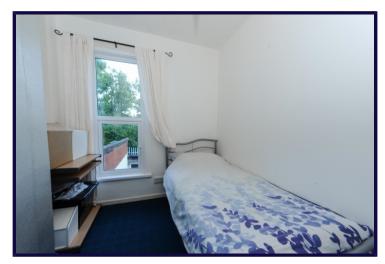

# **BEDROOM 1**

3.81m x 3.12m (12'6" x 10'3") Front aspect.

# BEDROOM 2

3.07m x 2.26m (10'1" x 7'5") Rear aspect.