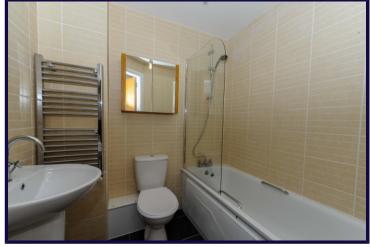

## **BATHROOM**

Three piece white suite comprising of low flush WC, pedestal wash hand basin with mixer taps and panelled bath with over head thermostatically controlled shower. Heated towel rail. Tiled walls.