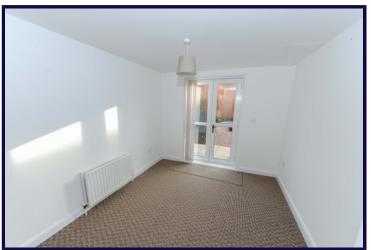

#### BEDROOM 1

4.47m x 2.87m (14'8" x 9'5")

Rear aspect. New carpets. Freshly painted. Double glazed door to rear garden.

#### BEDROOM 2

3.86m x 2.54m (12'8" x 8'4")

Rear aspect. New carpets. Freshly painted.