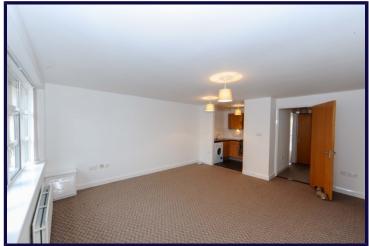

# OPEN PLAN LIVING / DINING ROOM

5.18m x 6.48m (17'0" x 21'3")

Front aspect. New carpets. Freshly painted. Large storage cupboard / cloaks.