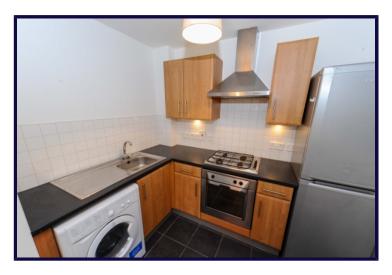

## **KITCHEN**

2.54m x 1.93m (8'4" x 6'4")

Range of high and low level units. Built in electric oven. 4 ring gas hob. Over head stainless steel chimney hood

For full EPC please contact the branch

extractor fan. Tiled floor. Part tiled walls. Plumbed for washing machine. Stainless steel single drainer sink unit with mixer taps. Space for fridge/freezer.