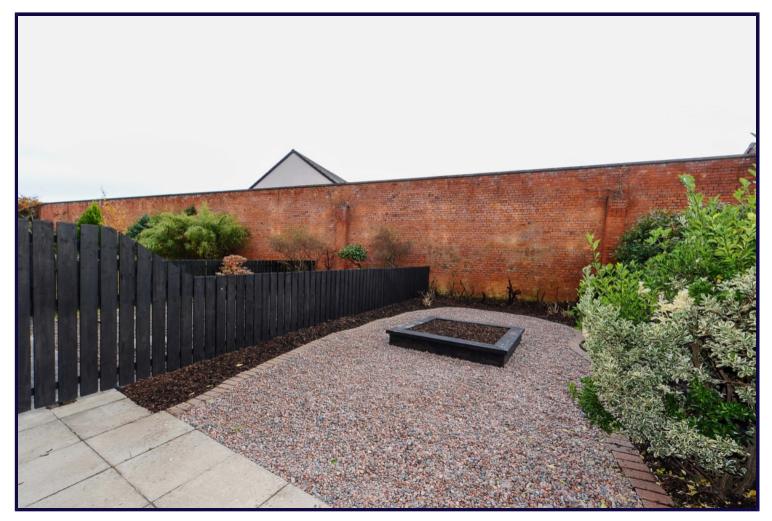

## **OUTSIDE**

Fully enclosed large garden part paved patio / part loose stones and wood bark.