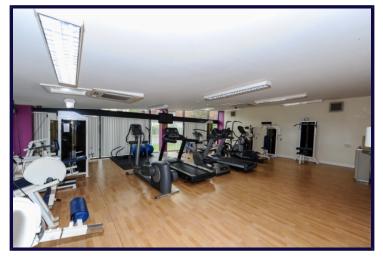

# Greenwood Building, Old Bakers Court, Belfast £137,500

This beautifully presented ground floor apartment is located in the ever popular and established residential development of Old Bakers Court off the Ravenhill Road. Located within walking distance of Belfast city centre, this property will prove especially popular with first time buyers, downsizers and investors. Internally, the property comprises spacious open plan living dining room through to modern fitted kitchen, two bedrooms and bathroom. Gas fired central heating and double glazing are also of benefit alongside an enclosed rear garden. The development is well regarded, not only for it's convenient location, but for the well maintained communal areas and residents gym. There is an underground parking facility as well as unallocated parking bays within the development. The location is well serviced by arterial roads, bus routes and an abundance of all the shops, cafes, bars and eateries that the nearby Ormeau Road and Cregagh Road have to offer. Early viewing is recommended to appreciate this beautiful, spacious apartment.