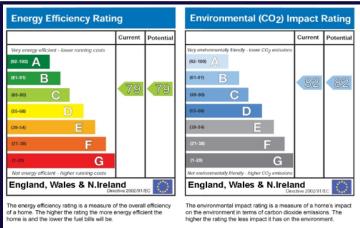

## **KITCHEN**

2.54m x 1.93m (8'4" x 6'4")

Range of high and low level units. Built in electric oven. 4 ring gas hob. Over head stainless steel chimney hood

For full EPC please contact the branch

extractor fan. Tiled floor. Part tiled walls. Plumbed for washing machine. Stainless steel single drainer sink unit with mixer taps. Space for fridge/freezer.