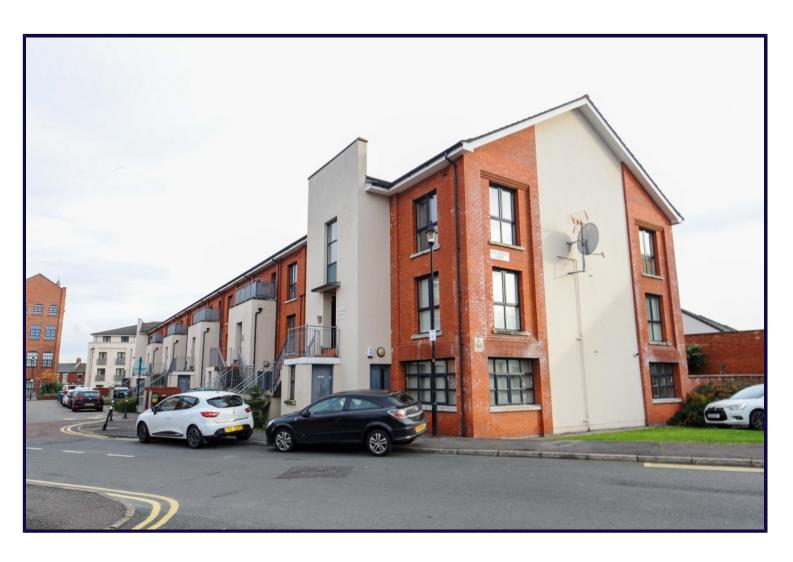

# Greenwood Building, Old Bakers Court, Belfast £137,500

This beautifully presented ground floor apartment is located in the ever popular and established residential development of Old Bakers Court off the Ravenhill Road. Located within walking distance of Belfast city centre, this property will prove especially popular with first time buyers, downsizers and investors. Internally, the property comprises spacious open plan living dining room through to modern fitted kitchen, two bedrooms and bathroom. Gas fired central heating and double glazing are also of benefit alongside an enclosed rear garden. The development is well regarded, not only for it's convenient location, but for the well maintained communal areas and residents gym. There is an underground parking facility as well as unallocated parking bays within the development. The location is well serviced by arterial roads, bus routes and an abundance of all the shops, cafes, bars and eateries that the nearby Ormeau Road and Cregagh Road have to offer. Early viewing is recommended to appreciate this beautiful, spacious apartment.