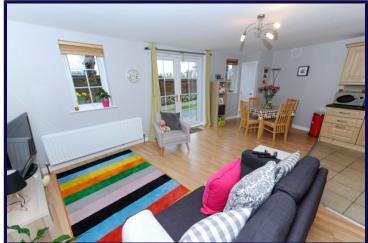

# LOUNGE OPEN TO

6.12m x 5.84m (20'1" x 19'2")

Laminate flooring, Storage cupboard with gas boiler., French doors leading to patio area.

For full EPC please contact the branch

#### MODERN FITTED KITCHEN

2.90m x 2.67m (9'6" x 8'9")

Excellent range of high and low level units, integrated smeg oven with gas hob, stainless steel extractor fan, single drainer stainless steel sink unit, mixer taps, integrated fridge/freezer, integrated smeg dishwasher, plumbed for washing machine, part tiled walls, ceramic tiled floor.