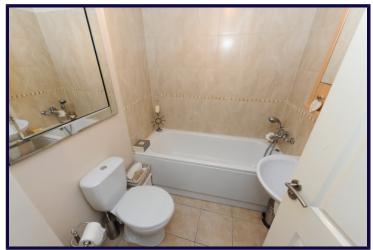

#### **BATHROOM**

1.98m x 1.70m (6'6" x 5'7")

Panelled bath with mixer taps, low flush wc, pedestal wash hand basin, part tiled walls and ceramic tiled floor.