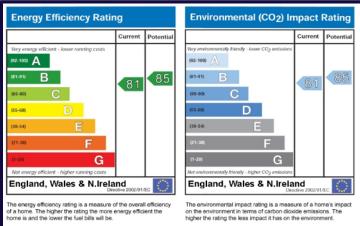

# LOUNGE OPEN TO

6.12m x 5.84m (20'1" x 19'2")

Laminate flooring, Storage cupboard with gas boiler., French doors leading to patio area.

For full EPC please contact the branch