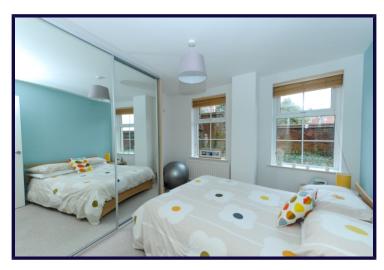

#### BEDROOM 1

4.29m x 3.12m (14'1" x 10'3") Carpet. Built in wardrobes.

#### BEDROOM 2

3.43m x 3.10m (11'3" x 10'2") Carpet, Built in wardrobes.