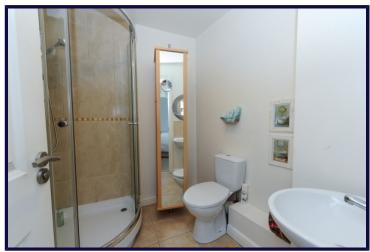

#### **EN SUITE**

1.96m x 1.93m (6'5" x 6'4")

Fully tiled shower cubicle, thermostatic shower unit, low flush wc, pedestal wash hand basin, fixed storage unit.

#### **BATHROOM**

1.98m x 1.70m (6'6" x 5'7")

Panelled bath with mixer taps, low flush wc, pedestal wash hand basin, part tiled walls and ceramic tiled floor.