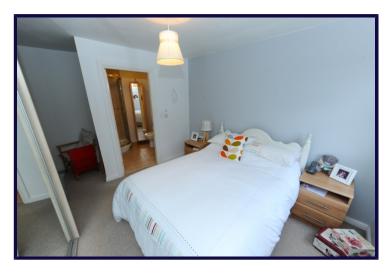

#### BEDROOM 1

4.29m x 3.12m (14'1" x 10'3") Carpet. Built in wardrobes.

#### BEDROOM 2

3.43m x 3.10m (11'3" x 10'2") Carpet, Built in wardrobes.