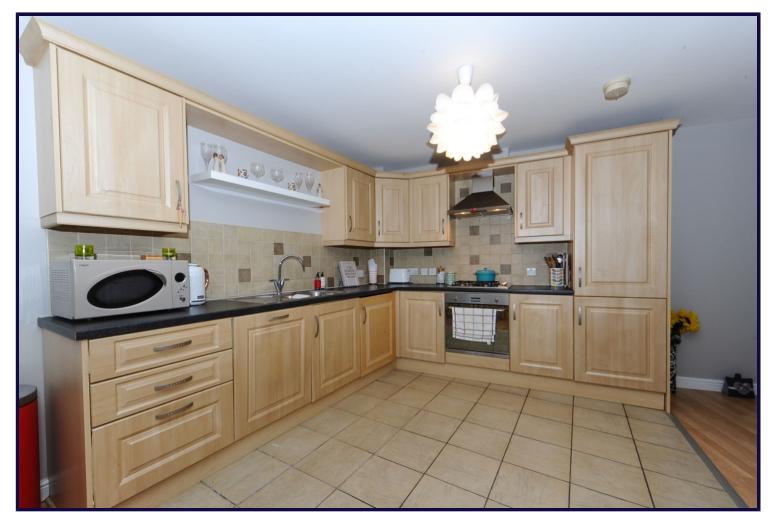

#### MODERN FITTED KITCHEN

2.90m x 2.67m (9'6" x 8'9")

Excellent range of high and low level units, integrated smeg oven with gas hob, stainless steel extractor fan, single drainer stainless steel sink unit, mixer taps, integrated fridge/freezer, integrated smeg dishwasher, plumbed for washing machine, part tiled walls, ceramic tiled floor.