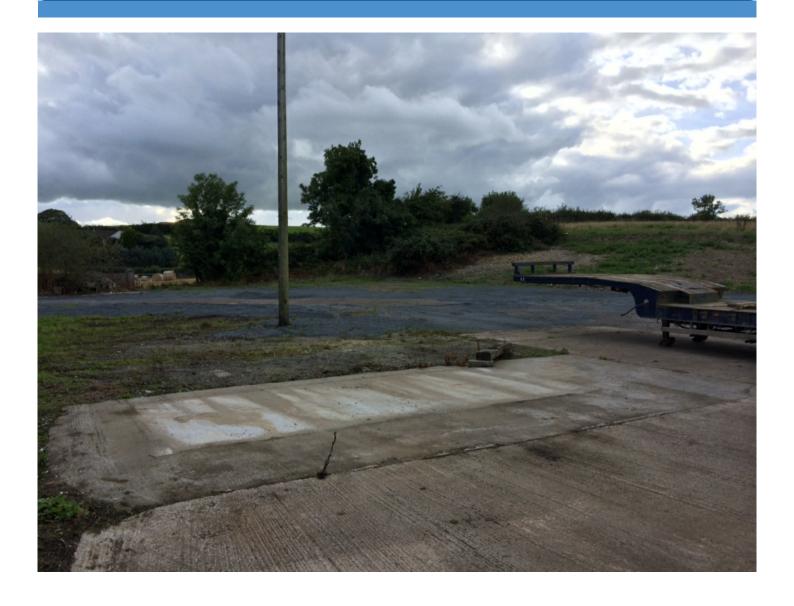

## 028 9187 8956

An opportunity exists to lease a large storage yard with graveled surface affording good direct access to the county road. The yard, extending to almost half an acre has been used for the storage of commercial vehicles for many years and is suitable, for this purpose, or a wide range of other similar storage purposes.

The yard is ready for immediate occupation with flexible leasing terms available.

Lease By Negotiation

**Viewing** By Appointment With The Agent

£8500 Per Annum Plus

rates and Insurance

Storage Yard Adjacent to 23 Thornyhill Road