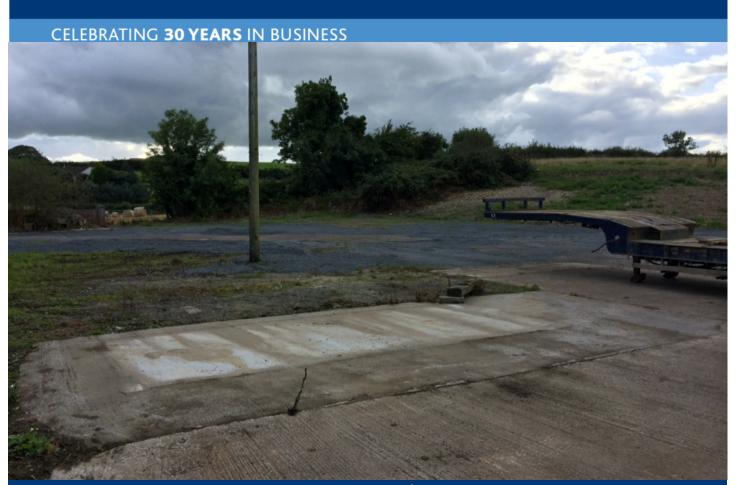

## 028 9187 8956

An opportunity exists to lease a large storage yard with graveled surface affording good direct access to the county road. The yard, extending to almost half an acre has been used for the storage of commercial vehicles for many years and is suitable, for this purpose, or a wide range of other similar storage purposes.

The yard is ready for immediate occupation with flexible leasing terms available.

Lease By Negotiation

**Viewing** By Appointment With The Agent

£8500 Per Annum Plus

rates and Insurance

Storage Yard Adjacent to 23 Thornyhill Road