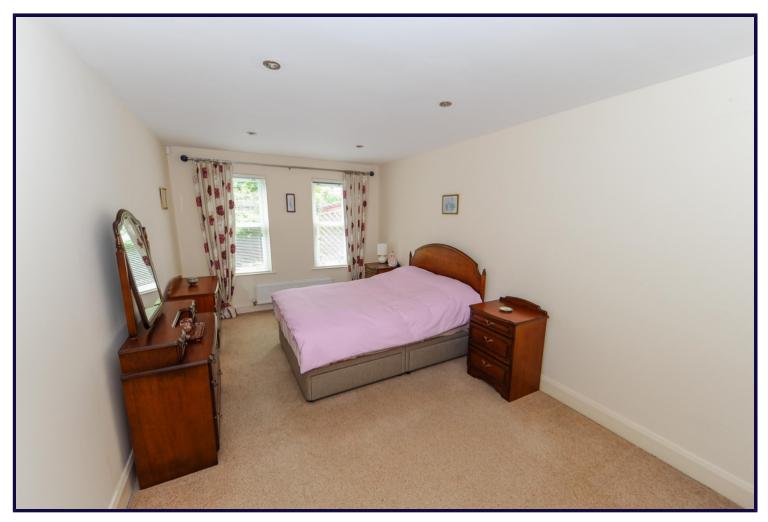

## MASTER BEDROOM

4.19m x 3.58m (at widest) (13'9" x 11'9" (at widest)) Recessed low voltage spotlights Ensuite shower room with white suite, built in shower cubicle with thermostatically controlled shower, close coupled WC, vanity unit with mixer taps and tiled splash back, chrome heated towel, recessed low voltage spotlights