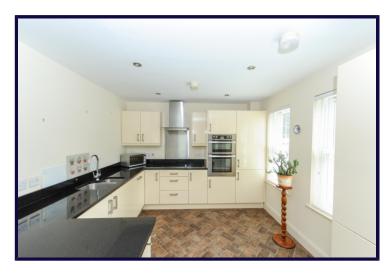

## MODERN FITTED KITCHEN

3.18m x 2.57m (10'5" x 8'5")

Stainless steel sink unit, excellent range of high and low level units with granite work surfaces, concealed lighting,

For full EPC please contact the branch

stainless steel built in double oven and four ring ceramic hob, stainless steel chimney extractor fan, integrated fridge freezer, integrated dishwasher, concealed gas boiler, recessed low voltage spotlights, breakfast bar