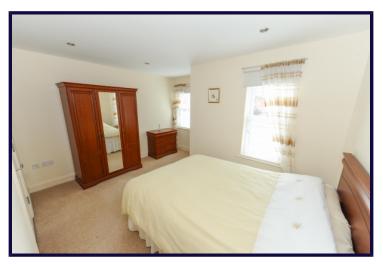

## **BEDROOM TWO**

5.89m x 2.97m (19'4" x 9'9")
Recessed low voltage spotlights Access to bathroom