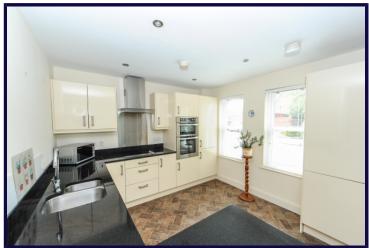

## MODERN FITTED KITCHEN

3.18m x 2.57m (10'5" x 8'5")

Stainless steel sink unit, excellent range of high and low level units with granite work surfaces, concealed lighting,

For full EPC please contact the branch

stainless steel built in double oven and four ring ceramic hob, stainless steel chimney extractor fan, integrated fridge freezer, integrated dishwasher, concealed gas boiler, recessed low voltage spotlights, breakfast bar