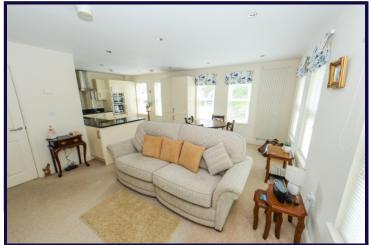

## SPACIOUS LOUNGE

5.87m x 4.11m (19'3" x 13'6")

Ample dining area, recessed low voltage spotlights Open plan to Kitchen