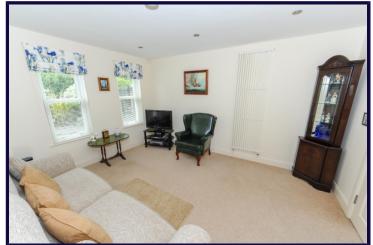

## SPACIOUS LOUNGE

5.87m x 4.11m (19'3" x 13'6")

Ample dining area, recessed low voltage spotlights Open plan to Kitchen