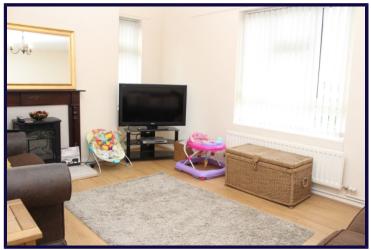

#### **LOUNGE**

4.67m x 3.53m (15'4" x 11'7")

Wooden fireplace with tiled inset and hearth, laminate wooden floor