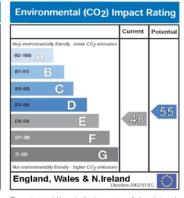

The environmental impact rating is a measure of a home's impact on the environment in terms of carbon dioxide emissions. The higher the rating the less impact it has on the environment.