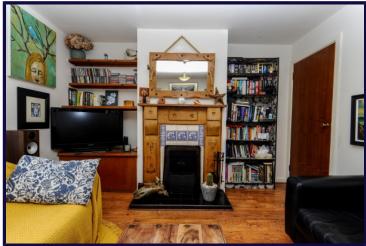

#### **LOUNGE**

4.65m x 3.53m (15'3" x 11'7")

Wooden fireplace with tiled inset and hearth, laminate wooden floor

For full EPC please contact the branch