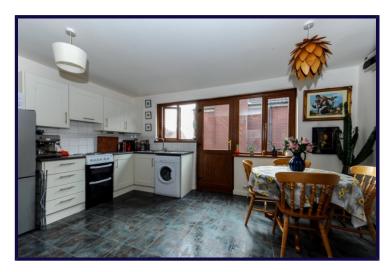

#### KITCHEN OPEN PLAN TO AMPLE DINING AREA

4.65m x 4.27m (15'3" x 14'0")

Single drainer stainless steel sink unit with mixer taps, range of high and low level units, laminate work surfaces, tiled splash back, tiled effect laminate wooden floor, plumbed for washing machine, cooker space, concealed lighting, ample dining area, door to outside