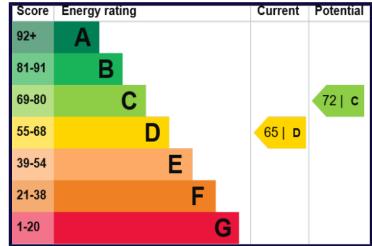

#### **LOUNGE**

4.65m x 3.53m (15'3" x 11'7")

Wooden fireplace with tiled inset and hearth, laminate wooden floor

For full EPC please contact the branch