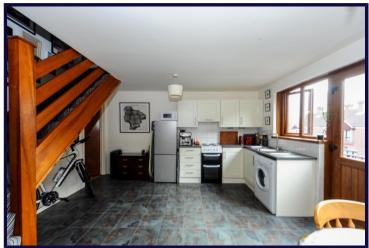

#### KITCHEN OPEN PLAN TO AMPLE DINING AREA

4.65m x 4.27m (15'3" x 14'0")

Single drainer stainless steel sink unit with mixer taps, range of high and low level units, laminate work surfaces, tiled splash back, tiled effect laminate wooden floor, plumbed for washing machine, cooker space, concealed lighting, ample dining area, door to outside