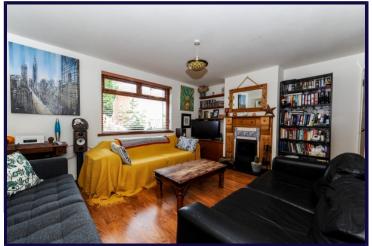

#### **LOUNGE**

4.65m x 3.53m (15'3" x 11'7")

Wooden fireplace with tiled inset and hearth, laminate wooden floor

For full EPC please contact the branch