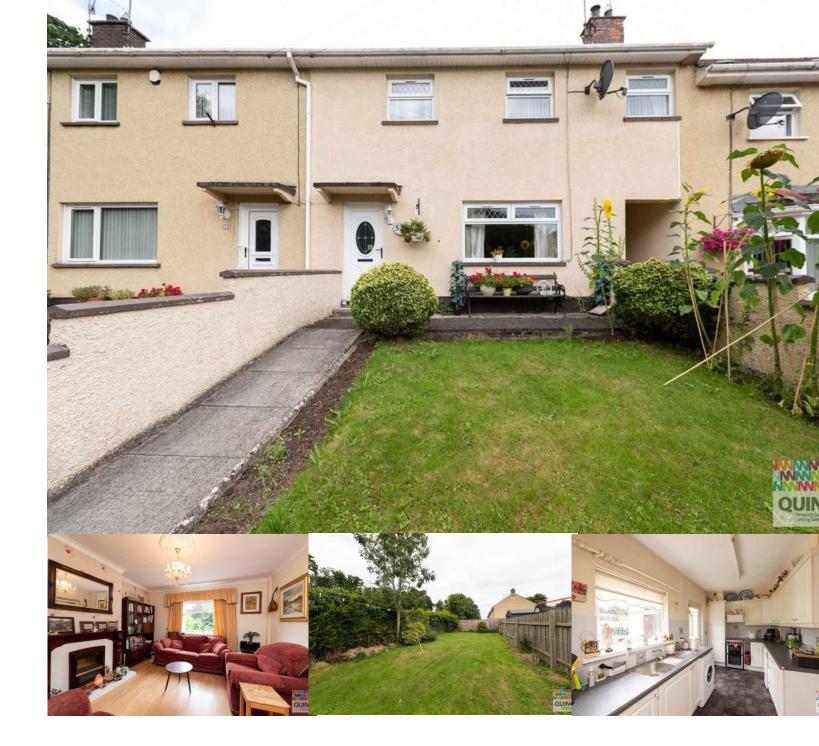

#### **Ground Floor**

**First Floor** 

55 Woodlands, Gilford

55 Woodlands **Gilford BT63 6JP** 

Offers In The Region Of £95,000

- Mid Terraced Home
- Three First Floor Bedrooms
- Spacious & Bright Lounge
- White Fitted Kitchen
- Separate Dining Room
- Oil Fired Central Heating Investment Opportunity with Sit In Tenant
- Rental Potential of £500.00 per Month
- **PVC Windows & Doors**
- Viewing By Appointment Only

This attractive mid terrace situated in the village of Gilford would be an ideal first time home or investment opportunity, especially as it could come with a sit in tenant if required. On the ground floor the property boasts a spacious lounge through to kitchen and dining room with access to rear. On the first floor you have a large family bathroom and three reasonably sized bedrooms, one with built in wardrobe.

Outside the property has on street parking & a fully enclosed front garden laid in lawn. To the rear you have a great sized and private rear lawn with concrete patio area. Viewing by appointment only by calling Leanne on 02840622226 or email

# OUTSIDE

On Street Parking. Fully enclosed, well maintained machine and under counter front lawn. To the rear you have another fully enclosed garden with concrete patio area and large grass lawn area.