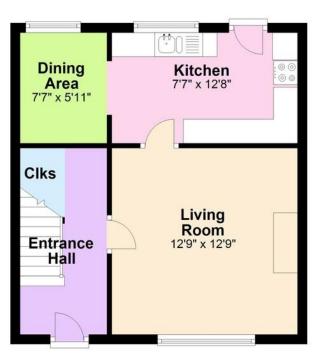

#### **ACCOMMODATION COMPRISES**

**ENTRANCE HALL** Laminate flooring with under stair storage.

## LIVING ROOM 12' 9" x 12' 9" (3.89m x 3.89m)

Laminate flooring with electric fire inset into fireplace.

## **KITCHEN** 7' 7" x 12' 8" (2.31m x 3.86m)

Range of white high and low kitchen units with space for cooker, washing fridge.

## **DINING ROOM** 7' 7" x 5' 11" (2.31m x 1.8m) Laminate flooring.