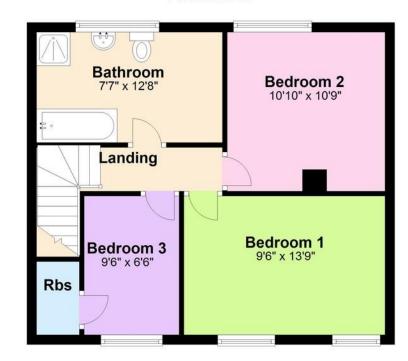

### FIRST FLOOR

**BEDROOM ONE** 9' 6" x 13' 9" (2.9m x 4.19m) Dual window aspect.

### **BEDROOM TWO** 10' 10" x 10' 9" (3.3m x 3.28m) Rear view aspect.

**BEDROOM THREE** 9'6" x 6'6" (2.9m x 1.98m)

With built in wardrobe.

### **BATHROOM** 7' 7" x 12' 8" (2.31m x 3.86m)

Tiled floor with half tiled walls and fitted with a four piece coloured suite.