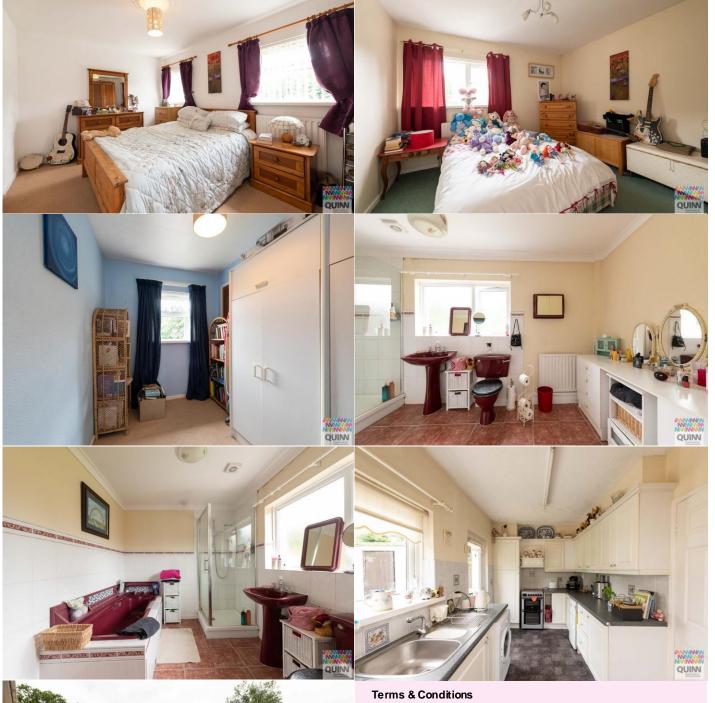

### FIRST FLOOR

**BEDROOM ONE** 9' 6" x 13' 9" (2.9m x 4.19m) Dual window aspect.

### **BEDROOM TWO** 10' 10" x 10' 9" (3.3m x 3.28m) Rear view aspect.

**BEDROOM THREE** 9'6" x 6'6" (2.9m x 1.98m)

With built in wardrobe.

### **BATHROOM** 7' 7" x 12' 8" (2.31m x 3.86m)

Tiled floor with half tiled walls and fitted with a four piece coloured suite.

## **KITCHEN** 7' 7" x 12' 8" (2.31m x 3.86m)

Range of white high and low kitchen units with space for cooker, washing fridge.