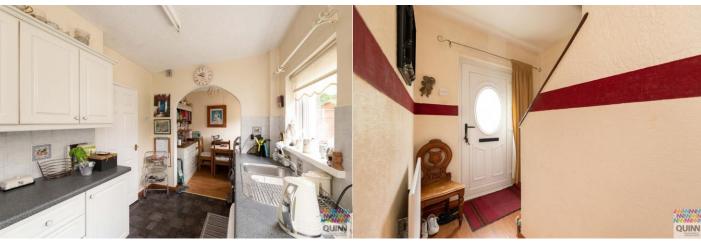

#### **ACCOMMODATION COMPRISES**

**ENTRANCE HALL** Laminate flooring with under stair storage.

## LIVING ROOM 12' 9" x 12' 9" (3.89m x 3.89m)

Laminate flooring with electric fire inset into fireplace.

## **KITCHEN** 7' 7" x 12' 8" (2.31m x 3.86m)

Range of white high and low kitchen units with space for cooker, washing fridge.

## **DINING ROOM** 7' 7" x 5' 11" (2.31m x 1.8m) Laminate flooring.