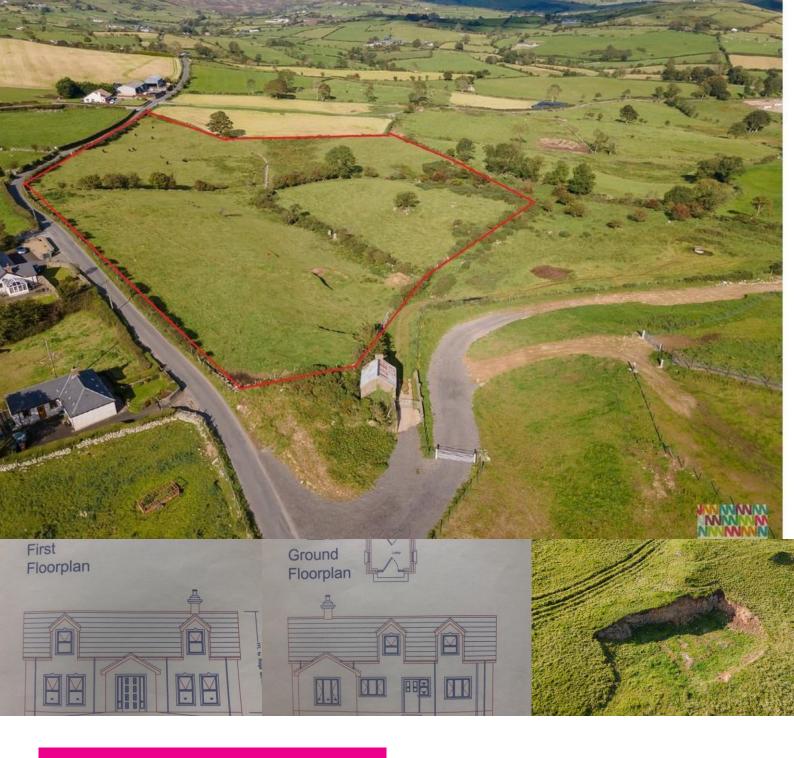

**20 Lighthouse Road** Ballyroney BT31 9UB

Offers In The Region Of £147,000

- Building Site Full Planning
- 9 Acres Total
- Stunning Views
- Main Services Nearby
- Building Control Passed
- Planning for Four Bedroom Chalet
- Planning Ref Q/2013/0253/RM

Situated in an excellent agricultural district within 10miles of Banbridge and less than five minutes drive from the A50 Katesbridge Road. The land includes 9 acres and four fields of excellent quality arable land.

The site is passed for a storey and a half comprising four bedrooms, one ground floor, master with ensuite & walk in wardrobe, ground floor shower room, open plan kitchen/dining, two reception rooms & a sun room.