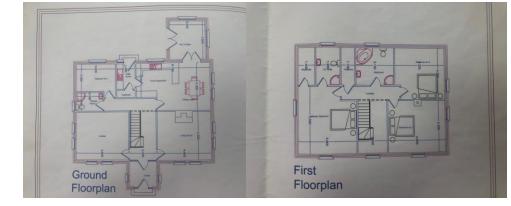

The site is passed for a storey and a half comprising four bedrooms, one ground floor, master with ensuite & walk in wardrobe, ground floor shower room, open plan kitchen/dining, two reception rooms & a sun room.