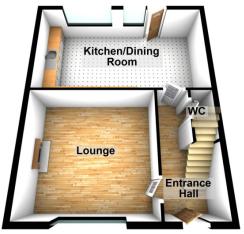

#### FLOOR PLANS

# **Ground Floor**

#### **RECEPTION HALL**

Tiled flooring, fitted zoned alarm system.

#### CLOAKROOM/WC

Low level Wc, wash hand basin.

#### LOUNGE

4.95m x 3.48m (16'3" x 11'5") Feature fireplace with stove inset

#### KITCHEN / DINING ROOM

5.66m x 2.54m (18'7" x 8'4")

Modern fitted range of high and low level cabinets, laminate work tops, gas hob and electric oven, integrated dishwasher and fridge/ freezer, plumbed for washing machine, gas fired boiler, single drainer stainless steel sink unit, mixer tap, wall and floor tiling. Door to rear gardens.