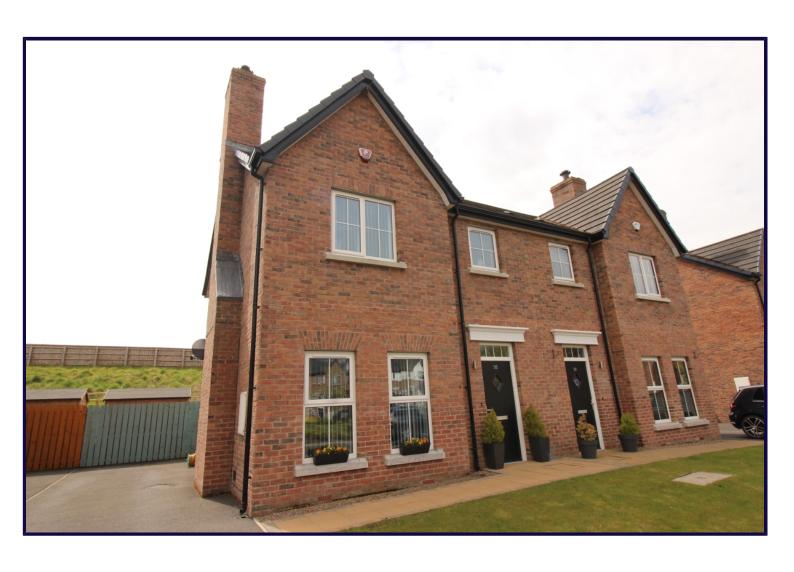

# Offers in the region of £207,500

An ever appealing semi-detached villa situated in this most desirable and sought after location just off the Blaris Road within a close proximity to Sprucefield shopping centre, the M1 Motorway and Lagan Tow path all within walking distance. Spacious accommodation comprises entrance hall, downstairs Wc, modern fitted kitchen/dining area, three bedrooms plus family bathroom plus en-suite off master. Gas fired heating and triple glazing throughout, driveway/ car parking to side and enclosed and private rear gardens. Well presented within, we suggest those interested parties not to delay as recent sales in this area have proven very successful.