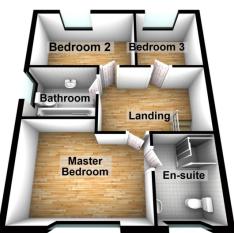

#### FLOOR PLANS

## First Floor

## FIRST FLOOR LANDING

# MASTER BEDROOM

4.29m x 3.25m (14'1" x 10'8")

For full EPC please contact the branch

#### **EN-SUITE SHOWER ROOM**

Separate shower cubicle with controlled shower unit, wash hand basin, low level Wc, wall and floor tiling.

#### BEDROOM 2

3.35m x 2.82m (11'0" x 9'3")

#### BEDROOM 3

2.84m x 1.63m (9'4" x 5'4") Built-in slide robes.

## BATHROOM

White suite comprising panelled bath, wash hand basin,, low level Wc, controlled shower unit, wall and floor tiling