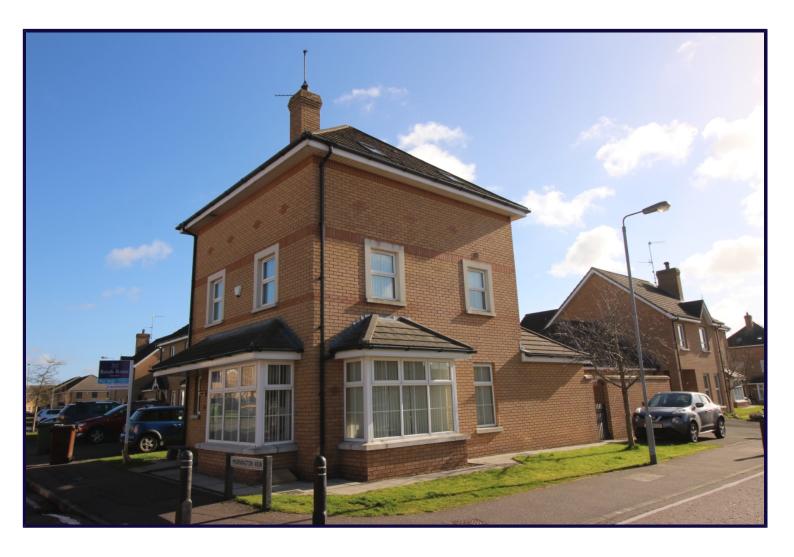

# Mornington View, Lisburn, County Antrim Offers in the region of £205,000

A most impressive three storey detached family home situated just off the Ballinderry Road, in this convenient and desirable/ award winning development. Accommodation comprises reception hall, downstairs Wc, lounge with fireplace and bay windows, fitted kitchen/dining area open plan to sun room. First floor comprises master bedroom plus walkin robe and en-suite shower, bedroom, plus family bathroom with white suite, Second floor consists of three further bedrooms plus another family bathroom with white suite. Gas fired heating and double glazing throughout, a private and enclosed rear walled garden area, detached garage. Well finished within, a flexible layout ideal for those growing family needs, immediate viewing is considered essential.