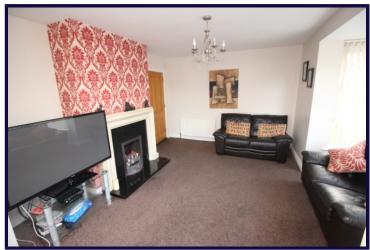

#### LOUNGE

5.00m x 4.34m (16'5" x 14'3") Feature fireplace with granite hearth, open fire, bay windows.