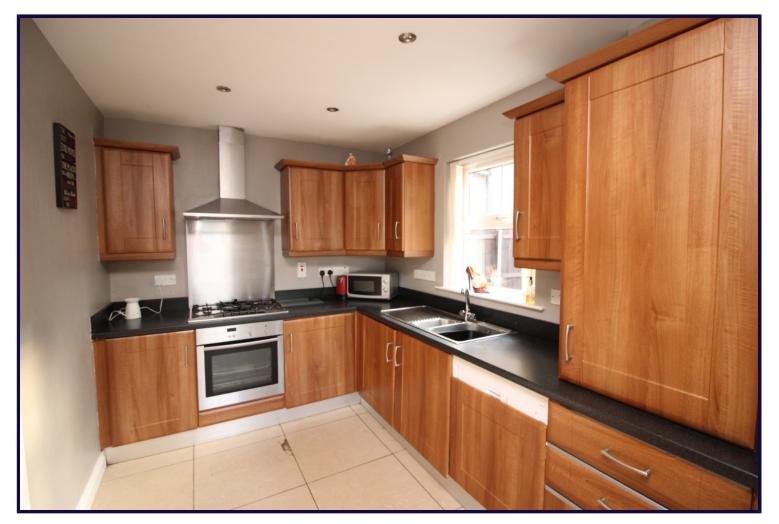

# KITCHEN / DINING ROOM

6.22m x 2.59m (20'5" x 8'6")

Extensive range of high and low level units, laminate work tops, single drainer stainless steel sink unit, gas hob and electric oven, plumbed for washing machine/ dishwasher, gas fired boiler.