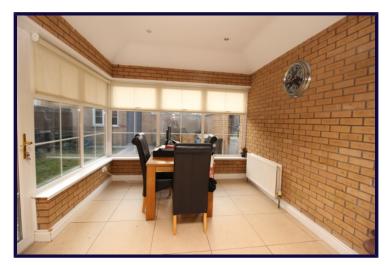

OM

3.66m x 3.35m (12'0" x 11'0")

# **WALK-IN ROBE**

#### **EN-SUITE SHOWER ROOM**

Separate shower cubicle with controlled shower, wash hand basin, low level Wc, wall and floor tiling.

### BEDROOM 2

3.05m x 2.34m (10'0" x 7'8")

# **BATHROOM**

White bathroom suite comprising panelled bath, wash hand basin, low level Wc.

#### SECOND FLOOR LANDING

#### BEDROOM 3

3.40m x 2.95m (11'2" x 9'8")

#### BEDROOM 4

3.45m x 2.95m (11'4" x 9'8")

#### BEDROOM 5

3.05m x 2.44m (10'0" x 8'0")

# **BATHROOM**

White suite comprising panelled bath, low level Wc, wash hand basin.

#### **ENCLOSED REAR GARDENS**

Laid in part lawns, part paved access to garage side door.

# **DETACHED GARAGE**

Up and over door, car parking to side.

# FLOOR PLANS



For full EPC please contact the branch