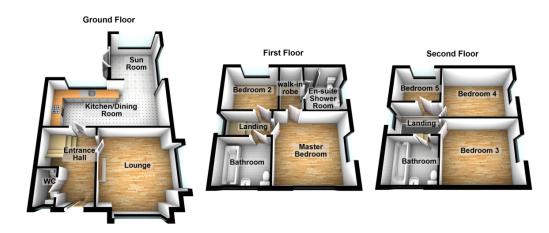

ER BEDROOM

3.66m x 3.35m (12'0" x 11'0")

# **WALK-IN ROBE**

#### **EN-SUITE SHOWER ROOM**

Separate shower cubicle with controlled shower, wash hand basin, low level Wc, wall and floor tiling.

### BEDROOM 2

3.05m x 2.34m (10'0" x 7'8")

# **BATHROOM**

White bathroom suite comprising panelled bath, wash hand basin, low level Wc.

#### SECOND FLOOR LANDING

#### BEDROOM 3

3.40m x 2.95m (11'2" x 9'8")

#### BEDROOM 4

3.45m x 2.95m (11'4" x 9'8")

#### BEDROOM 5

3.05m x 2.44m (10'0" x 8'0")

# **BATHROOM**

White suite comprising panelled bath, low level Wc, wash hand basin.

#### **ENCLOSED REAR GARDENS**

Laid in part lawns, part paved access to garage side door.

# **DETACHED GARAGE**

Up and over door, car parking to side.

# FLOOR PLANS



For full EPC please contact the branch