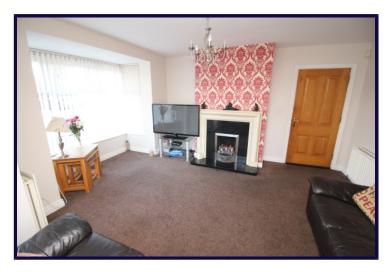

#### LOUNGE

5.00m x 4.34m (16'5" x 14'3") Feature fireplace with granite hearth, open fire, bay windows.