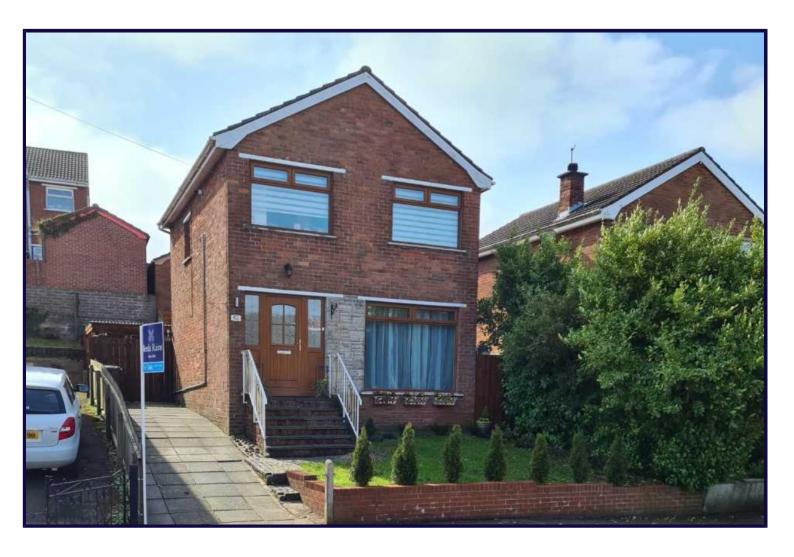

Burnthill Road,

Offers in the region of £149,950

· Since 1868 ·

# Burnthill Road, Newtownabbey, County Antrim Offers in the region of £149,950

Reeds Rains Glengormley are delighted to present for sale this fabulous detached home. Located just a short walking distance to Glengormley Village this detached home comprises of lounge, kitchen with dining area, three bedrooms and a deluxe bathroom. Further benefits include gas heating, double glazing and off street parking. The rear garden also offers ideal hosting area with fixed gazebo and decked area. We anticipate a high level of interest in this property and recommend viewing at its earliest!

## OFF STREET PARKING

Paved driveway offering ample off street parking. Gardens laid in lawn to the front of the property.