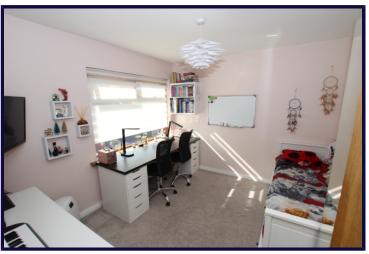

OOR LANDING

## **BEDROOM ONE**

4.24m x 3.25m (13'11" x 10'8")

Spacious master bedroom with carpeted flooring. Front window aspect. Single panelled radiator.

## **BEDROOM TWO**

3.25m x 3.05m (10'8" x 10'0")

Double Bedroom. Rear window aspect.

## **BEDROOM THREE**

Currently used as home office / study.

## **BATHROOM**

Deluxe suite with panelled bath, wall mounted semi pedestal and low flush WC. Benefits from gas shower appliance, tiled floor and tiled walls.

## **EXTERNALLY**

## OFF STREET PARKING

Paved driveway offering ample off street parking. Gardens laid in lawn to the front of the property.

## **ENCLOSED REAR GARDEN**

Paved enclosed rear garden with decked patio and fixed gazebo area with bespoke flower beds. Tiered retaining garden with various bushes and shrubbery.