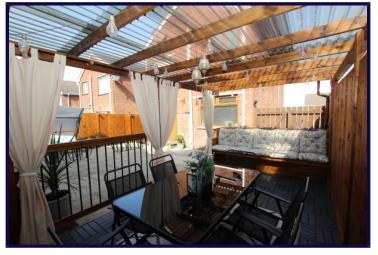

## **ENCLOSED REAR GARDEN**

Paved enclosed rear garden with decked patio and fixed gazebo area with bespoke flower beds. Tiered retaining garden with various bushes and shrubbery.