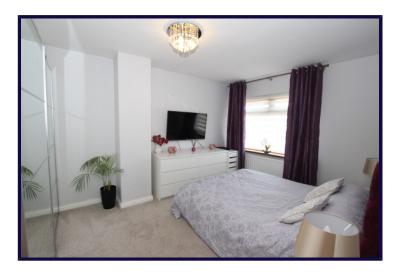

## **BEDROOM ONE**

4.24m x 3.25m (13'11" x 10'8")

Spacious master bedroom with carpeted flooring. Front window aspect. Single panelled radiator.