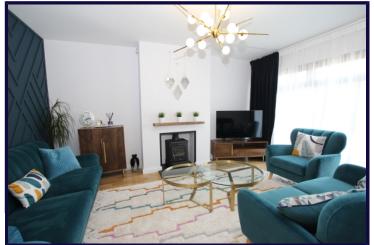

## **LOUNGE**

4.29m x 3.35m (14'1" x 11'0")

Naturally bright and spacious lounge complete with solid wood strip flooring. Multi fuel stove with inglenook fireplace.