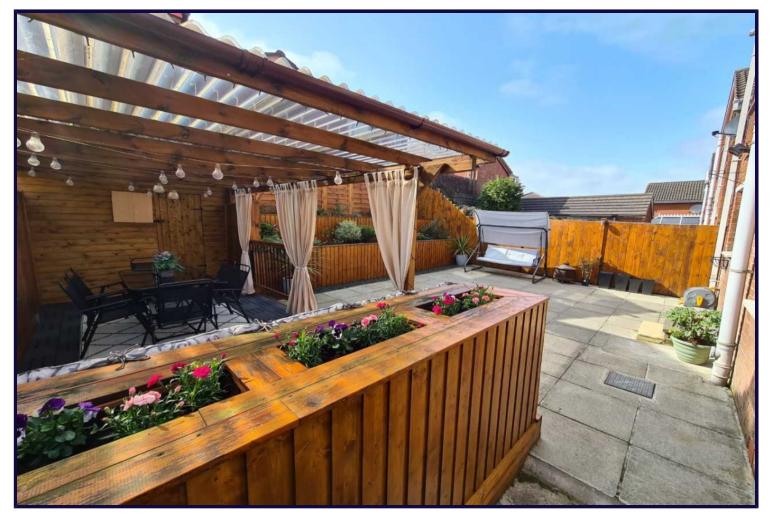

## **ENCLOSED REAR GARDEN**

Paved enclosed rear garden with decked patio and fixed gazebo area with bespoke flower beds. Tiered retaining garden with various bushes and shrubbery.