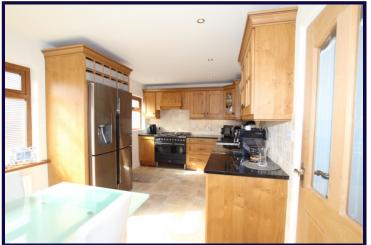

## KITCHEN WITH CASUAL DINING SPACE

5.26m x 3.10m (17'3" x 10'2")

Range of high and low level oak units complimented by granite worktops and recessed Belfast Style ceramic sink. Range cooker with concealed extractor fan overhead. Plumbed and housing for American style fridge freezer. Tiled flooring and tiled splashback areas. Recessed lighting. Ample casual dining space and access to rear garden.