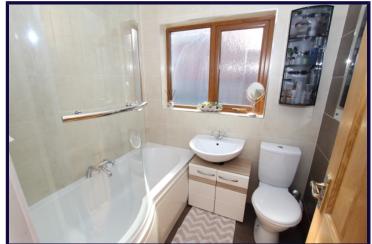

## **BATHROOM**

Deluxe suite with panelled bath, wall mounted semi pedestal and low flush WC. Benefits from gas shower appliance, tiled floor and tiled walls.