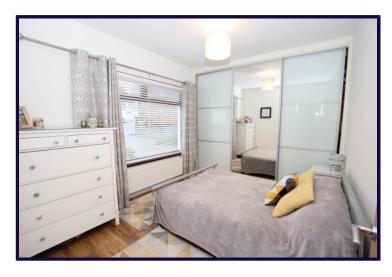

#### **BEDROOM ONE**

3.81m x 2.67m (12'6" x 8'9")

Superb range of built in slider robes. Laminate flooring.