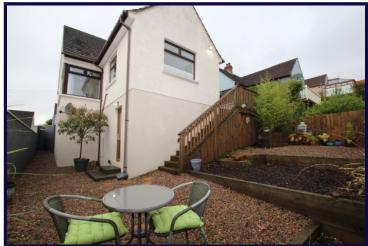

#### **EXTERNALLY**

#### STEPS TO ENCLOSED REAR GARDEN

Various patios with decking, shrubbery and views over Belfast.