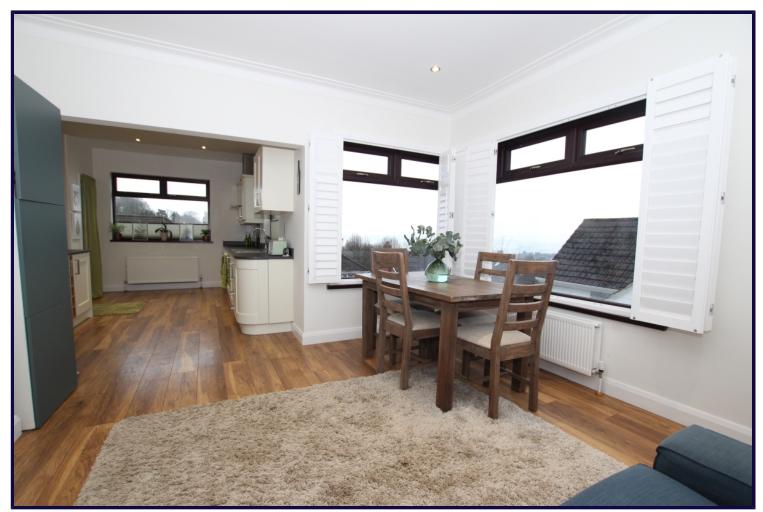

#### FAMILY AREA OPEN TO:

8.33m x 3.91m (@ Widest Points) (27'4" x 12'10" (@ Widest Points))

The hub of this beautiful detached bungalow with window aspects allowing superb views to over Belfast and further. Complete with laminate flooring, spotlights and window shutters. Open plan access to superb fitted kitchen.

#### FITTED KITCHEN

Range of high and low level units with matching worktop surfaces. Stainless steel one and half bowl drainer unit and sink. Built in electric hob and oven with canopy

For full EPC please contact the branch

extractor fan overhead. Integrated appliances to include fridge freezer and dishwasher. Wine rack. Laminate flooring and recessed low voltage spotlights. Upvc rear door to Decked Patio.