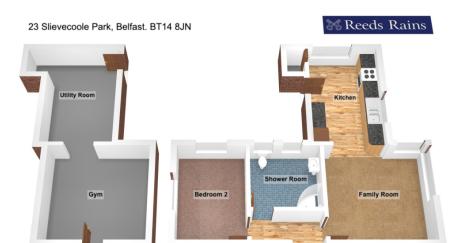

**ENTRANCE HALL** 

#### **BEDROOM ONE**

3.81m x 2.67m (12'6" x 8'9")

Superb range of built in slider robes. Laminate flooring.

#### **BEDROOM TWO**

3.05m x 3.48m (10'0" x 11'5")

Complete with laminate flooring and views to the rear of the property.

#### **BATHROOM**

Stunning and high spec bathroom suite comprising close coupled low flush WC, wall mounted sink and bath with tiled splashback. Seperate walk in tiled shower cubicle.

#### EXTENSIVE BASEMENT AREA

 $8.33 \mathrm{m} \times 3.91 \mathrm{m}$  (@ Widest Points) (27'4" x 12'10" (@ Widest Points))

Currently offering home gym facilities and utility areas at present. Also the potential for development offering further internal accommodation.