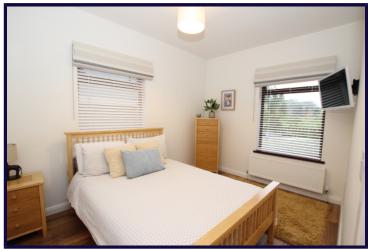

#### **BEDROOM TWO**

3.05m x 3.48m (10'0" x 11'5")

Complete with laminate flooring and views to the rear of the property.