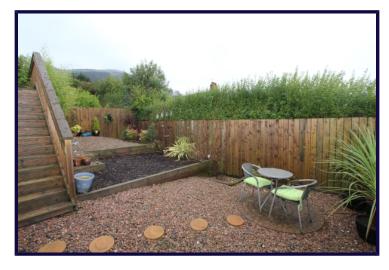

#### **EXTERNALLY**

#### STEPS TO ENCLOSED REAR GARDEN

Various patios with decking, shrubbery and views over Belfast.