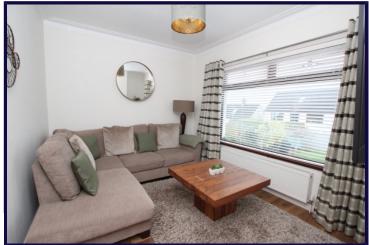

#### FORMAL LOUNGE

3.91m x 3.00m (12'10" x 9'10")

Formal lounge complete with walnut laminate flooring. This adaptable accommodation allows this room to be used as a third 3 bedroom if desired.