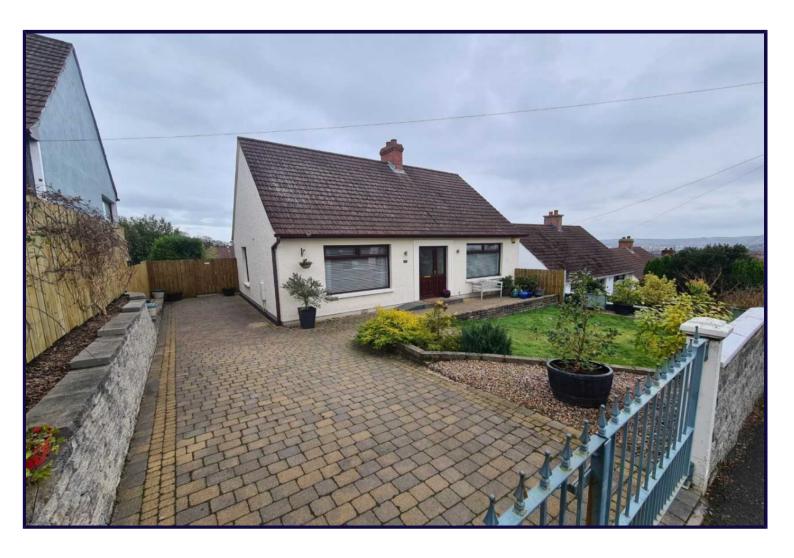

## Offers in the region of £224,950

Reeds Rains are delighted to present for sale this immaculate detached bungalow offering an adaptable layout which can boast upto three bedrooms if desired. The internals comprise of lounge , stunning open plan kitchen and family area, two good sized bedrooms and modern stylish bathroom suite. Externally this property offers numerous garden and patio areas taking advantage of superb views over Belfast and further afield. Further features include spacious basement, gas heating and double glazing. Home in North Belfast are in huge demand and early viewing is recommended to avoid disappointment.

### OFF STREET PARKING

Ample off street parking with paviour driveway.