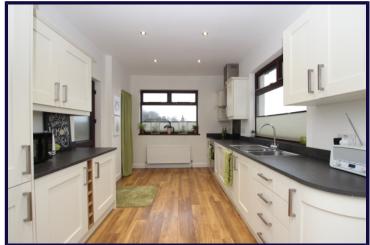

#### FITTED KITCHEN

Range of high and low level units with matching worktop surfaces. Stainless steel one and half bowl drainer unit and sink. Built in electric hob and oven with canopy

For full EPC please contact the branch

extractor fan overhead. Integrated appliances to include fridge freezer and dishwasher. Wine rack. Laminate flooring and recessed low voltage spotlights. Upvc rear door to Decked Patio.