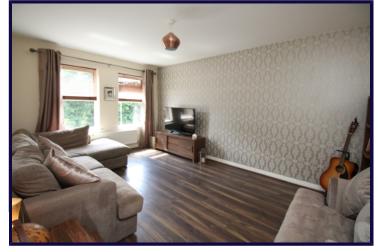

#### LIVING AREA

5.13m x 3.53m (16'10" x 11'7")

Spacious living area, laminate wooden flooring.