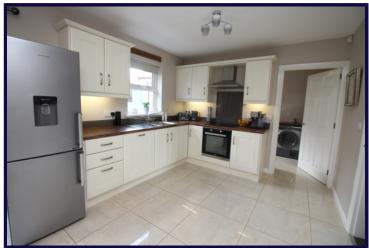

# OPEN PLAN KITCHEN / DINING AREA

5.74m x 3.25m (18'10" x 10'8")

Modern fitted kitchen comprising high gloss ceramic tiled flooring, a range of high and low level oak units with matching work surfaces, stainless steel sink and drainer with chrome mono tap, under counter oven with ceramic four ring hob. Open plan to dining area with french doors to rear garden.