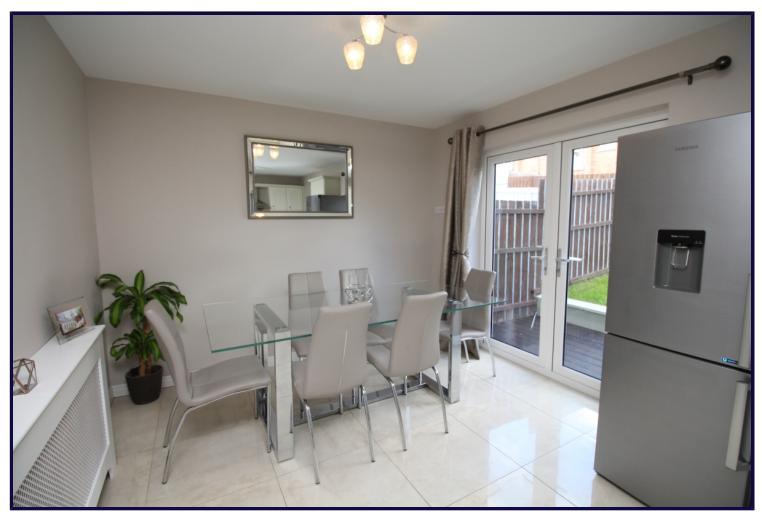

# OPEN PLAN KITCHEN / DINING AREA

5.74m x 3.25m (18'10" x 10'8")

Modern fitted kitchen comprising high gloss ceramic tiled flooring, a range of high and low level oak units with matching work surfaces, stainless steel sink and drainer with chrome mono tap, under counter oven with ceramic four ring hob. Open plan to dining area with french doors to rear garden.