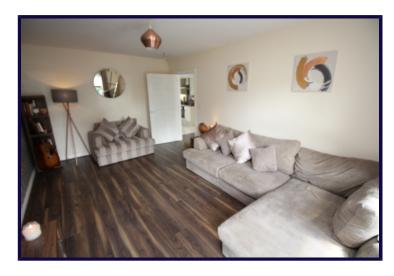

#### LIVING AREA

5.13m x 3.53m (16'10" x 11'7")

Spacious living area, laminate wooden flooring.