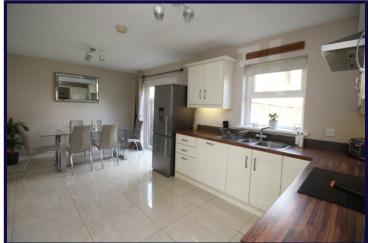

# OPEN PLAN KITCHEN / DINING AREA

5.74m x 3.25m (18'10" x 10'8")

Modern fitted kitchen comprising high gloss ceramic tiled flooring, a range of high and low level oak units with matching work surfaces, stainless steel sink and drainer with chrome mono tap, under counter oven with ceramic four ring hob. Open plan to dining area with french doors to rear garden.