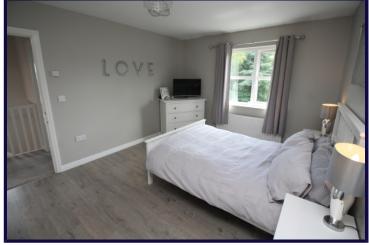

# **BEDROOM TWO**

3.43m x 3.15m (11'3" x 10'4")

Rear aspect double bedroom, Laminate wooden flooring.

## **BEDROOM THREE**

3.66m x 2.21m (12'0" x 7'3")

Front aspect single bedroom, laminate wooden flooring, built in storage cupboard.

## **BEDROOM FOUR**

3.18m x 1.93m (10'5" x 6'4")

Rear aspect single bedroom, laminate wooden flooring.