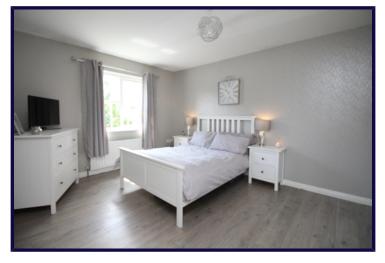

#### MASTER BEDROOM

4.09m x 3.51m (13'5" x 11'6")

Front aspect double bedroom, grey laminate wooden flooring, ensuite shower room.