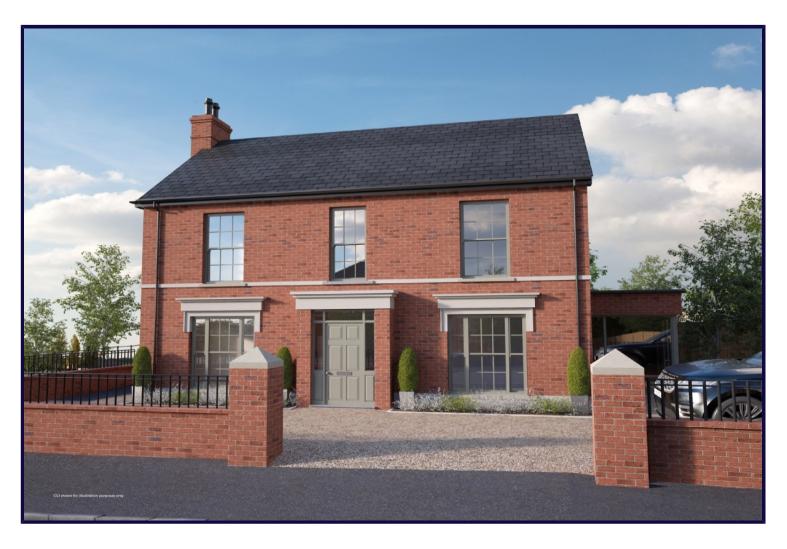

## The Albert, Mill Bridge, Newtownabbey, County Antrim Price £260,000

Stunning Family Homes With A Modern Contemporary Turnkey Finish. A Beautiful Selection Of Detached And Semi Detached Homes Finished To An Exacting Standard Throughout. Site 15 - £285,000 to include top floor conversion and sunroom Site 41 - £290,000 to include top floor conversion and sunroom KITCHEN High quality units with choice of doors, worktops and handles Integrated appliances to include gas hob, electric oven, extractor hood, fridge/freezer and dishwasher Space for washing machine and tumble dryer in utility room Concealed under lighting to kitchen units Recessed down lighters BATHROOMS, ENSUITES AND WCS Contemporary white sanitary ware with chrome fittings Optional shower in bathroom Recessed down lighters FLOOR COVERINGS AND TILING Co-ordinated wall tiling between kitchen units Tiled floor to kitchen areas,