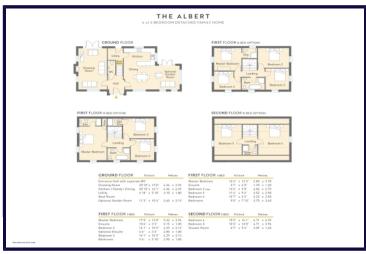

## The Albert, Mill Bridge, Newtownabbey, County Antrim Price £260,000

Stunning Family Homes With A Modern Contemporary Turnkey Finish. A Beautiful Selection Of Detached And Semi Detached Homes Finished To An Exacting Standard Throughout. Site 15 - £285,000 to include top floor conversion and sunroom Site 41 - £290,000 to include top floor conversion and sunroom KITCHEN High quality units with choice of doors, worktops and handles Integrated appliances to include gas hob, electric oven, extractor hood, fridge/freezer and dishwasher Space for washing machine and tumble dryer in utility room Concealed under lighting to kitchen units Recessed down lighters BATHROOMS, ENSUITES AND WCS Contemporary white sanitary ware with chrome fittings Optional shower in bathroom Recessed down lighters FLOOR COVERINGS AND TILING Co-ordinated wall tiling between kitchen units Tiled floor to kitchen areas,