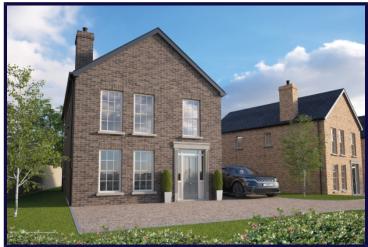

## The Clifton, Mill Bridge, Newtownabbey, County Antrim Price £237,500

Stunning Family Homes With A Modern Contemporary Turnkey Finish. A Beautiful Selection Of Detached And Semi Detached Homes Finished To An Exacting Standard Throughout. £237,500 includes foundations for sunroom £250,000 to include sunroom KITCHEN High quality units with choice of doors, worktops and handles Integrated appliances to include gas hob, electric oven, extractor hood, fridge/freezer and dishwasher Space for washing machine and tumble dryer in utility room Concealed under lighting to kitchen units Recessed down lighters BATHROOMS, ENSUITES AND WCS Contemporary white sanitary ware with chrome fittings Optional shower in bathroom Recessed down lighters FLOOR COVERINGS AND TILING Co-ordinated wall tiling between kitchen units Tiled floor to kitchen areas, bathrooms, ensuites and WCs Select wall tiling to