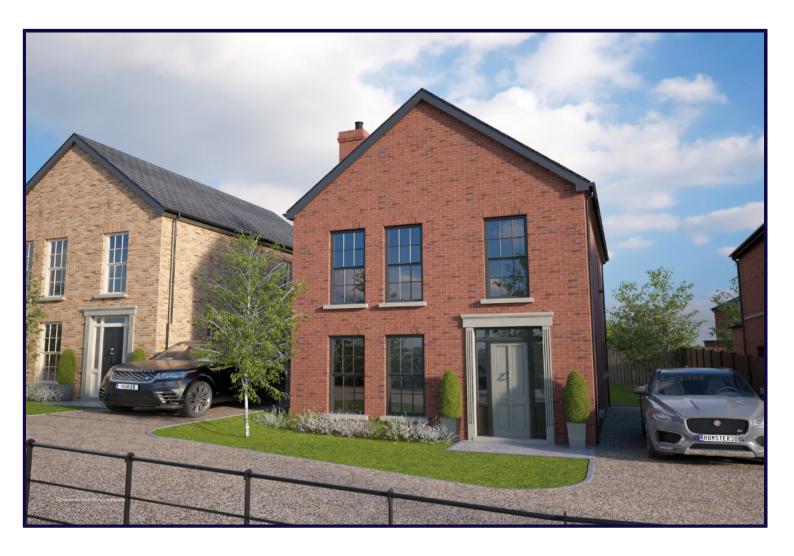

## The Clifton, Mill Bridge, Newtownabbey, County Antrim Price £237,500

Stunning Family Homes With A Modern Contemporary Turnkey Finish. A Beautiful Selection Of Detached And Semi Detached Homes Finished To An Exacting Standard Throughout. £237,500 includes foundations for sunroom £250,000 to include sunroom KITCHEN High quality units with choice of doors, worktops and handles Integrated appliances to include gas hob, electric oven, extractor hood, fridge/freezer and dishwasher Space for washing machine and tumble dryer in utility room Concealed under lighting to kitchen units Recessed down lighters BATHROOMS, ENSUITES AND WCS Contemporary white sanitary ware with chrome fittings Optional shower in bathroom Recessed down lighters FLOOR COVERINGS AND TILING Co-ordinated wall tiling between kitchen units Tiled floor to kitchen areas, bathrooms, ensuites and WCs Select wall tiling to