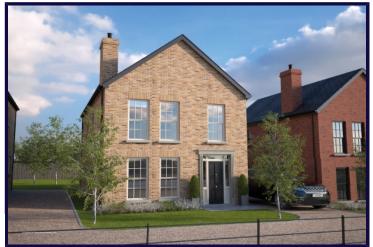

## The Clifton, Mill Bridge, Newtownabbey, County Antrim Price £237,500

Stunning Family Homes With A Modern Contemporary Turnkey Finish. A Beautiful Selection Of Detached And Semi Detached Homes Finished To An Exacting Standard Throughout. £237,500 includes foundations for sunroom £250,000 to include sunroom KITCHEN High quality units with choice of doors, worktops and handles Integrated appliances to include gas hob, electric oven, extractor hood, fridge/freezer and dishwasher Space for washing machine and tumble dryer in utility room Concealed under lighting to kitchen units Recessed down lighters BATHROOMS, ENSUITES AND WCS Contemporary white sanitary ware with chrome fittings Optional shower in bathroom Recessed down lighters FLOOR COVERINGS AND TILING Co-ordinated wall tiling between kitchen units Tiled floor to kitchen areas, bathrooms, ensuites and WCs Select wall tiling to