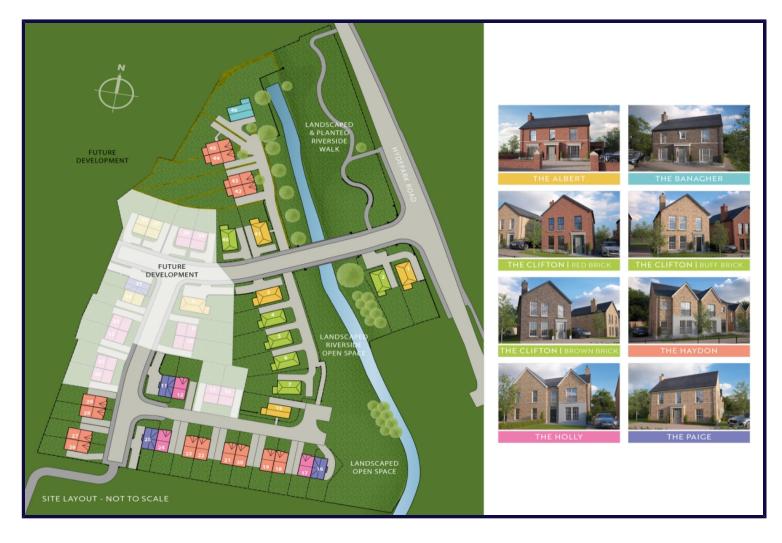

## The Clifton, Mill Bridge, Newtownabbey, County Antrim Price £237,500

Stunning Family Homes With A Modern Contemporary Turnkey Finish. A Beautiful Selection Of Detached And Semi Detached Homes Finished To An Exacting Standard Throughout. £237,500 includes foundations for sunroom £250,000 to include sunroom KITCHEN High quality units with choice of doors, worktops and handles Integrated appliances to include gas hob, electric oven, extractor hood, fridge/freezer and dishwasher Space for washing machine and tumble dryer in utility room Concealed under lighting to kitchen units Recessed down lighters BATHROOMS, ENSUITES AND WCS Contemporary white sanitary ware with chrome fittings Optional shower in bathroom Recessed down lighters FLOOR COVERINGS AND TILING Co-ordinated wall tiling between kitchen units Tiled floor to kitchen areas, bathrooms, ensuites and WCs Select wall tiling to