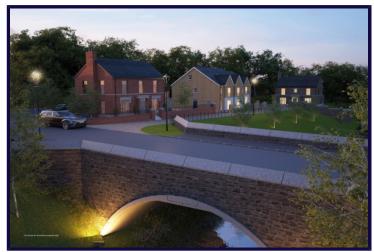

## The Clifton, Mill Bridge, Newtownabbey, County Antrim Price £237,500

Stunning Family Homes With A Modern Contemporary Turnkey Finish. A Beautiful Selection Of Detached And Semi Detached Homes Finished To An Exacting Standard Throughout. £237,500 includes foundations for sunroom £250,000 to include sunroom KITCHEN High quality units with choice of doors, worktops and handles Integrated appliances to include gas hob, electric oven, extractor hood, fridge/freezer and dishwasher Space for washing machine and tumble dryer in utility room Concealed under lighting to kitchen units Recessed down lighters BATHROOMS, ENSUITES AND WCS Contemporary white sanitary ware with chrome fittings Optional shower in bathroom Recessed down lighters FLOOR COVERINGS AND TILING Co-ordinated wall tiling between kitchen units Tiled floor to kitchen areas, bathrooms, ensuites and WCs Select wall tiling to