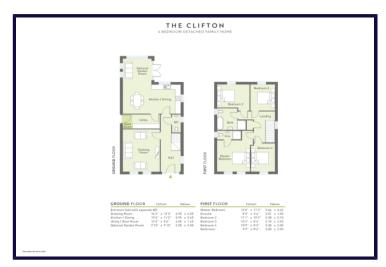

## The Clifton, Mill Bridge, Newtownabbey, County Antrim Price £237,500

Stunning Family Homes With A Modern Contemporary Turnkey Finish. A Beautiful Selection Of Detached And Semi Detached Homes Finished To An Exacting Standard Throughout. £237,500 includes foundations for sunroom £250,000 to include sunroom KITCHEN High quality units with choice of doors, worktops and handles Integrated appliances to include gas hob, electric oven, extractor hood, fridge/freezer and dishwasher Space for washing machine and tumble dryer in utility room Concealed under lighting to kitchen units Recessed down lighters BATHROOMS, ENSUITES AND WCS Contemporary white sanitary ware with chrome fittings Optional shower in bathroom Recessed down lighters FLOOR COVERINGS AND TILING Co-ordinated wall tiling between kitchen units Tiled floor to kitchen areas, bathrooms, ensuites and WCs Select wall tiling to