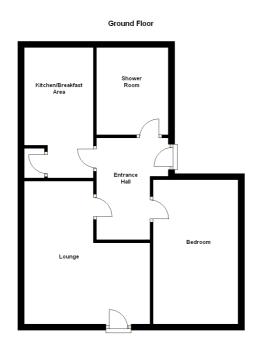

#### Directions

Proceeding down Antrim Road towards Belfast number 346 is on right hand side just before Hopefield Avenue.

Floor Plan

#### **Entrance Hall**

Laminated wooden floor. Built-In Storage Cupboard.

#### Lounge 4.52m x 3.76m (14'10" x 12'4")

Laminated wooden floor. Contemporary style fireplace with electric fire.

#### Bedroom 1 4.52m x 2.69m (14'10" x 8'10")

Laminated wooden floor.

#### Shower Room 2.3m x 1.65m (7'7" x 5'5")

Modern white suite comprising pedestal wash hand basin, low level w.c., separate shower cubicle with controlled shower unit, ceramic tiled floor.