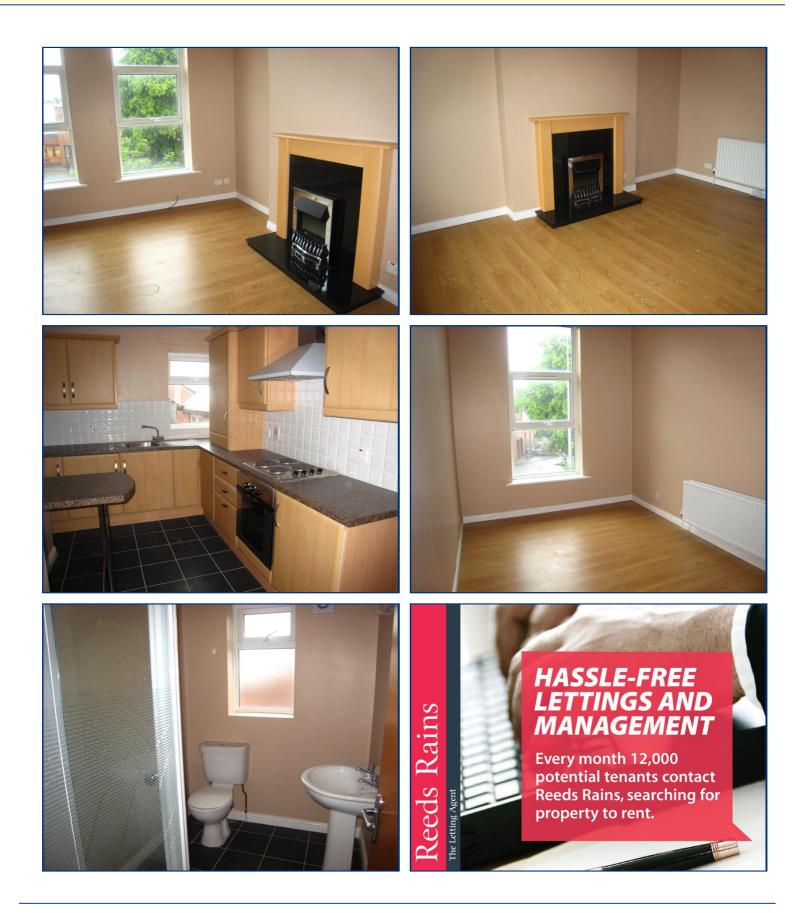

#### Lounge 4.52m x 3.76m (14'10" x 12'4")

Laminated wooden floor. Contemporary style fireplace with electric fire.

#### Kitchen/Breakfast Area 4.13m x 2.18m (13'7" x 7'2")

Modern range of high and low level fitted units, matching work tops, single drainer stainless steel sink unit, built-in under oven, 4 ring hob unit, stainless steel extractor fan, ceramic tiled floor, wall tiling, built-in storage cupboard. Enclosed gas boiler.

#### Shower Room 2.3m x 1.65m (7'7" x 5'5")

Modern white suite comprising pedestal wash hand basin, low level w.c., separate shower cubicle with controlled shower unit, ceramic tiled floor.