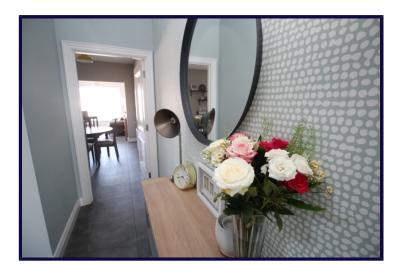

uite, built in shower cubicle, thermostatically controlled shower unit, semi pedestal wash hand basin, dual flush wc, stainless steel heated towel rail, ceramic tiled floor, partly tiled walls, extractor fan, recessed low voltage spotlights.

## BEDROOM 2

3.66m x 2.46m (12'0" x 8'1")

#### BEDROOM 3

3.15m x 2.18m (10'4" x 7'2")

## **BATHROOM**

Luxury white suite, panel bath with mixer taps, telephone hand shower, dual flush wc, pedestal wash hand basin with mixer taps, stainless steel heated towel rail, partly tiled walls, ceramic tiled floor, extractor fan, recessed low voltage spotlights.

#### OUTSIDE

Front garden in lawns, paved walkways, tarmac driveway to car parking space. Enclosed rear garden in lawns, paved patio area, raised timber deck, garden shed, outside tap and light.