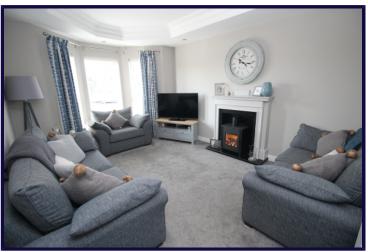

te, built in shower cubicle, thermostatically controlled shower unit, semi pedestal wash hand basin, dual flush wc, stainless steel heated towel rail, ceramic tiled floor, partly tiled walls, extractor fan, recessed low voltage spotlights.

## BEDROOM 2

3.66m x 2.46m (12'0" x 8'1")

#### BEDROOM 3

3.15m x 2.18m (10'4" x 7'2")

## **BATHROOM**

Luxury white suite, panel bath with mixer taps, telephone hand shower, dual flush wc, pedestal wash hand basin with mixer taps, stainless steel heated towel rail, partly tiled walls, ceramic tiled floor, extractor fan, recessed low voltage spotlights.

#### OUTSIDE

Front garden in lawns, paved walkways, tarmac driveway to car parking space. Enclosed rear garden in lawns, paved patio area, raised timber deck, garden shed, outside tap and light.