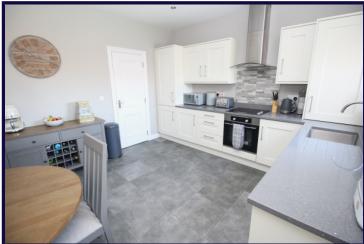

#### KITCHEN / DINING

4.75m x 3.73m (15'7" x 12'3")

Inset stainless steel sink unit with mixer taps, Quartz work surfaces, excellent range of high and low level units, built in oven, 4 ring ceramic hob, stainless steel chimney extractor fan, integrated fridge freezer, integrated dishwasher, partly tiled walls, ceramic tiled floor, recessed low voltage spotlights, gas fired boiler.