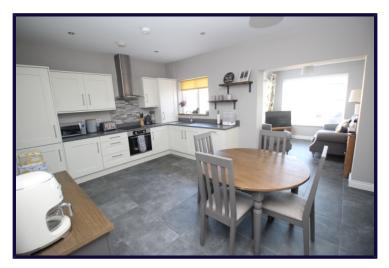

#### KITCHEN / DINING

4.75m x 3.73m (15'7" x 12'3")

Inset stainless steel sink unit with mixer taps, Quartz work surfaces, excellent range of high and low level units, built in oven, 4 ring ceramic hob, stainless steel chimney extractor fan, integrated fridge freezer, integrated dishwasher, partly tiled walls, ceramic tiled floor, recessed low voltage spotlights, gas fired boiler.