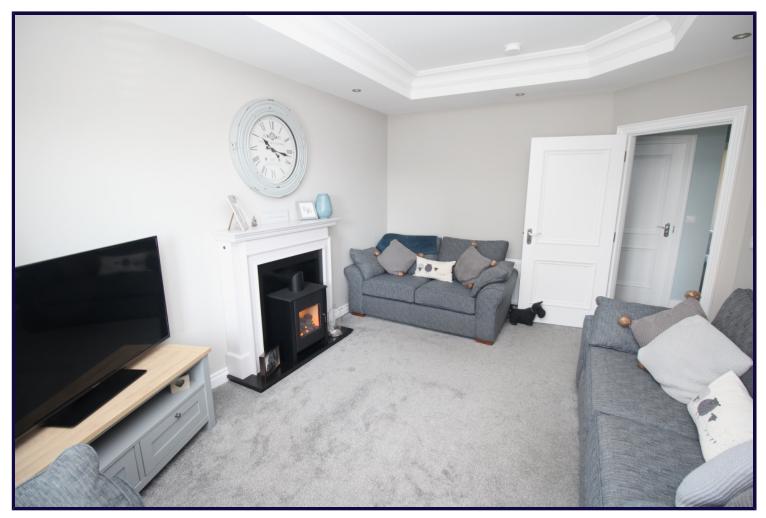

, built in shower cubicle, thermostatically controlled shower unit, semi pedestal wash hand basin, dual flush wc, stainless steel heated towel rail, ceramic tiled floor, partly tiled walls, extractor fan, recessed low voltage spotlights.

## BEDROOM 2

3.66m x 2.46m (12'0" x 8'1")

#### BEDROOM 3

3.15m x 2.18m (10'4" x 7'2")

## **BATHROOM**

Luxury white suite, panel bath with mixer taps, telephone hand shower, dual flush wc, pedestal wash hand basin with mixer taps, stainless steel heated towel rail, partly tiled walls, ceramic tiled floor, extractor fan, recessed low voltage spotlights.

#### OUTSIDE

Front garden in lawns, paved walkways, tarmac driveway to car parking space. Enclosed rear garden in lawns, paved patio area, raised timber deck, garden shed, outside tap and light.