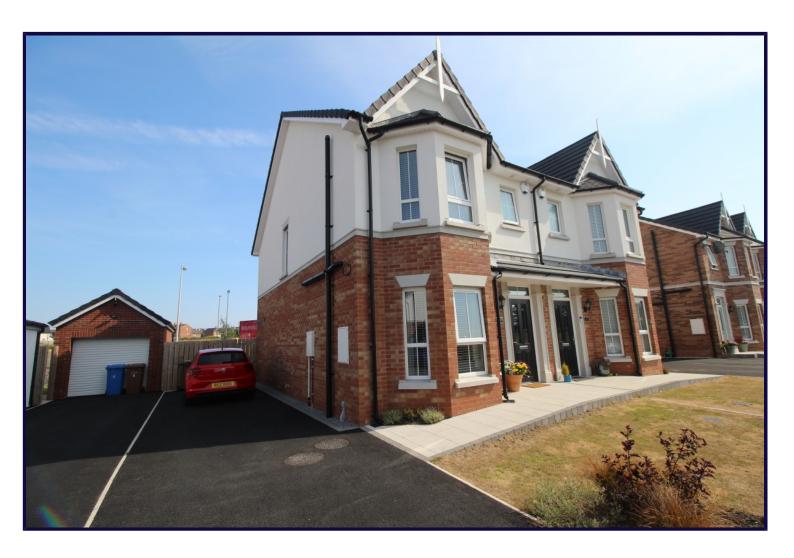

Green Road,

Offers in the region of £184,950

· Since 1868 ·

# Rowanvale Crescent, Green Road, Bangor, County Down Offers in the region of £184,950

This 2 year old property has all the modern conveniences you expect a new home to have. Downstairs wc, master bedroom with en-suite and sunroom are complimented with a spacious lounge, modern fitted kitchen, 3 bedrooms and bathroom with luxury white suite. The property also benefits from full double glazing, gas fired central heating, enclosed rear garden and off street parking.

#### OUTSIDE

Front garden in lawns, paved walkways, tarmac driveway to car parking space. Enclosed rear garden in lawns, paved patio area, raised timber deck, garden shed, outside tap and light.