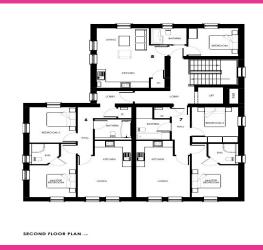

### **AVAILABILITY**

| APARTMENT | FLOOR  | BEDROOMS | PRICE    |
|-----------|--------|----------|----------|
| 2         | Ground | 2        | £145,000 |
| 8         | Second | 1        | £120,000 |