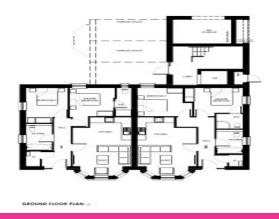

### **AVAILABILITY**

| APARTMENT | FLOOR  | BEDROOMS | PRICE    |
|-----------|--------|----------|----------|
| 2         | Ground | 2        | £145,000 |
| 8         | Second | 1        | £120,000 |