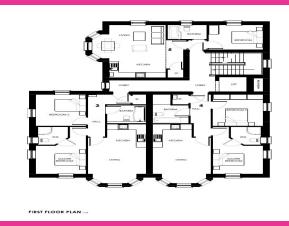

### **AVAILABILITY**

| APARTMENT | FLOOR  | BEDROOMS | PRICE    |
|-----------|--------|----------|----------|
| 2         | Ground | 2        | £145,000 |
| 8         | Second | 1        | £120,000 |